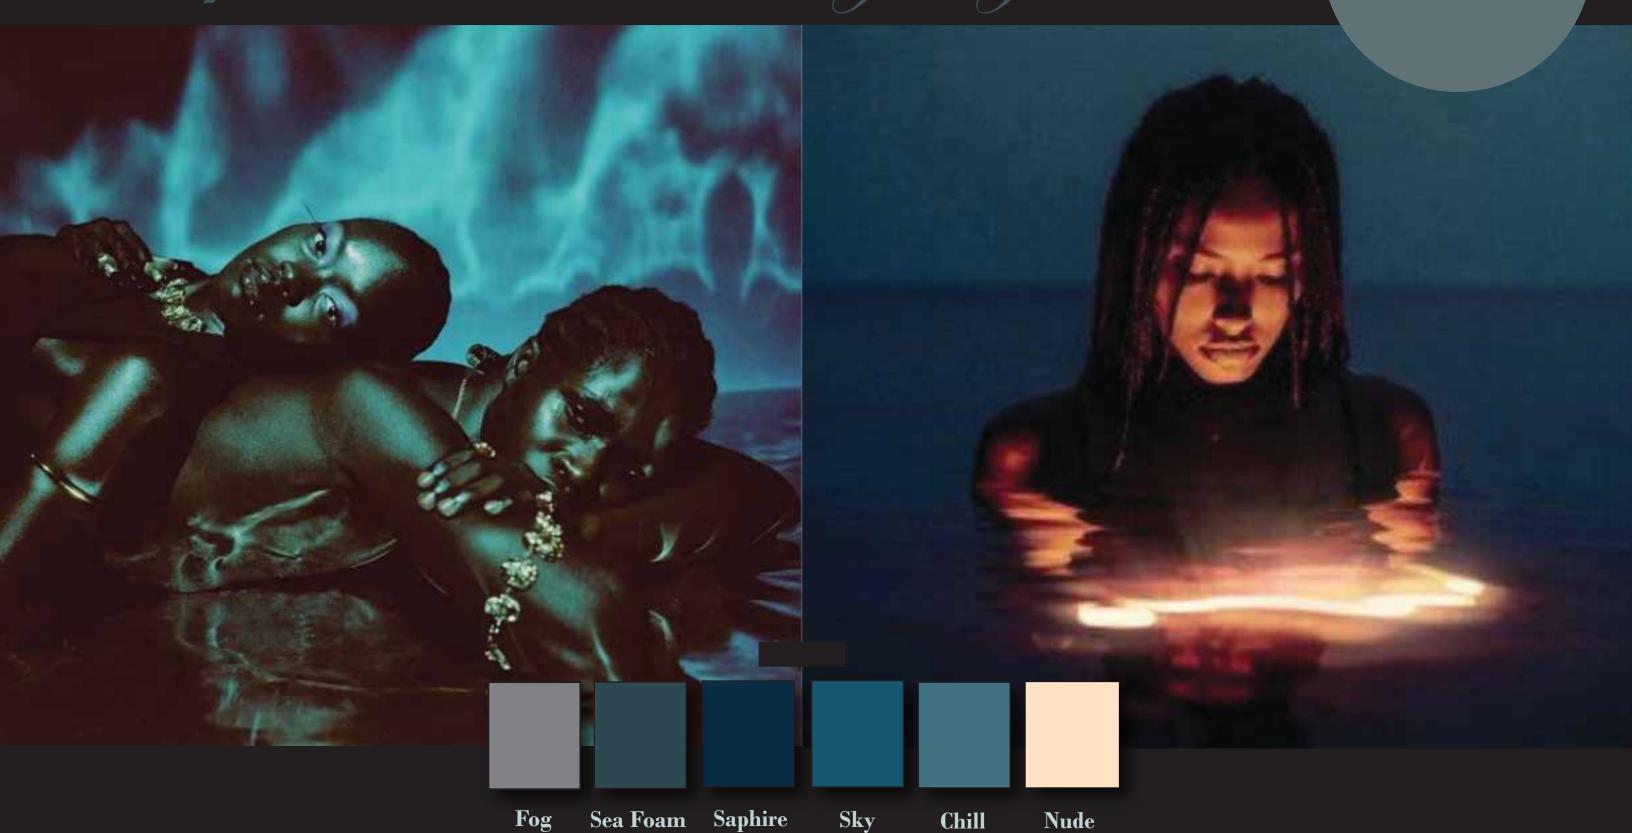

# Collection Story

The Time Traveler is a collection that invokes a deep desire for escapism, offering an invitation to be transported to a fantasy-like plane. As conflicts rage through-out the globe, demographics lean into imagination with greater ferver out of necessity to hear triumphant messages of good prevailing over evil, even in dark times. Through deep blacks and biolumenecent blues, these colors depict the roaring chaos at sea likened to daily life in the 21st century. With juxpositions of the Victorian Steam Punk style era, suiting pin stripes, chains, ostrich feathers, and lace convey a story of rebelion in challenge of the status quo and remeniscent bougeoisie style dress. Though historically conceptual, this collection remains grounded in present day fashion relevance by adhereing to relevant sihloettes, placement noveltry fabrications, and ready-to-wear styling curation.

# Inspiration Imagery