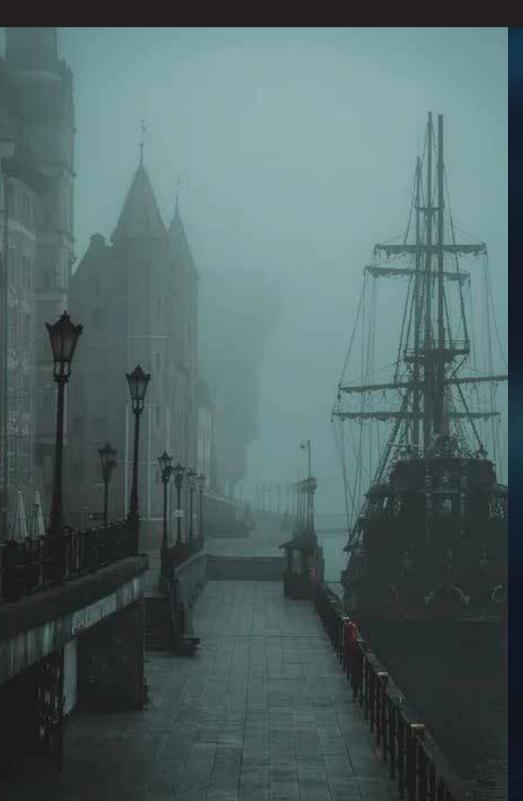

# Collection Story

The Time Traveler is a collection that invokes a deep desire for escapism, offering an invitation to be transported to a fantasy-like plane. As conflicts rage through-out the globe, demographics lean into imagination with greater ferver out of necessity to hear triumphant messages of good prevailing over evil, even in dark times. Through deep blacks and biolumenecent blues, these colors depict the roaring chaos at sea likened to daily life in the 21st century. With juxpositions of the Victorian Steam Punk style era, suiting pin stripes, chains, ostrich feathers, and lace convey a story of rebelion in challenge of the status quo and remeniscent bougeoisie style dress. Though historically conceptual, this collection remains grounded in present day fashion relevance by adhereing to relevant sihloettes, placement noveltry fabrications, and ready-to-wear styling curation.

# Inspiration Imagery