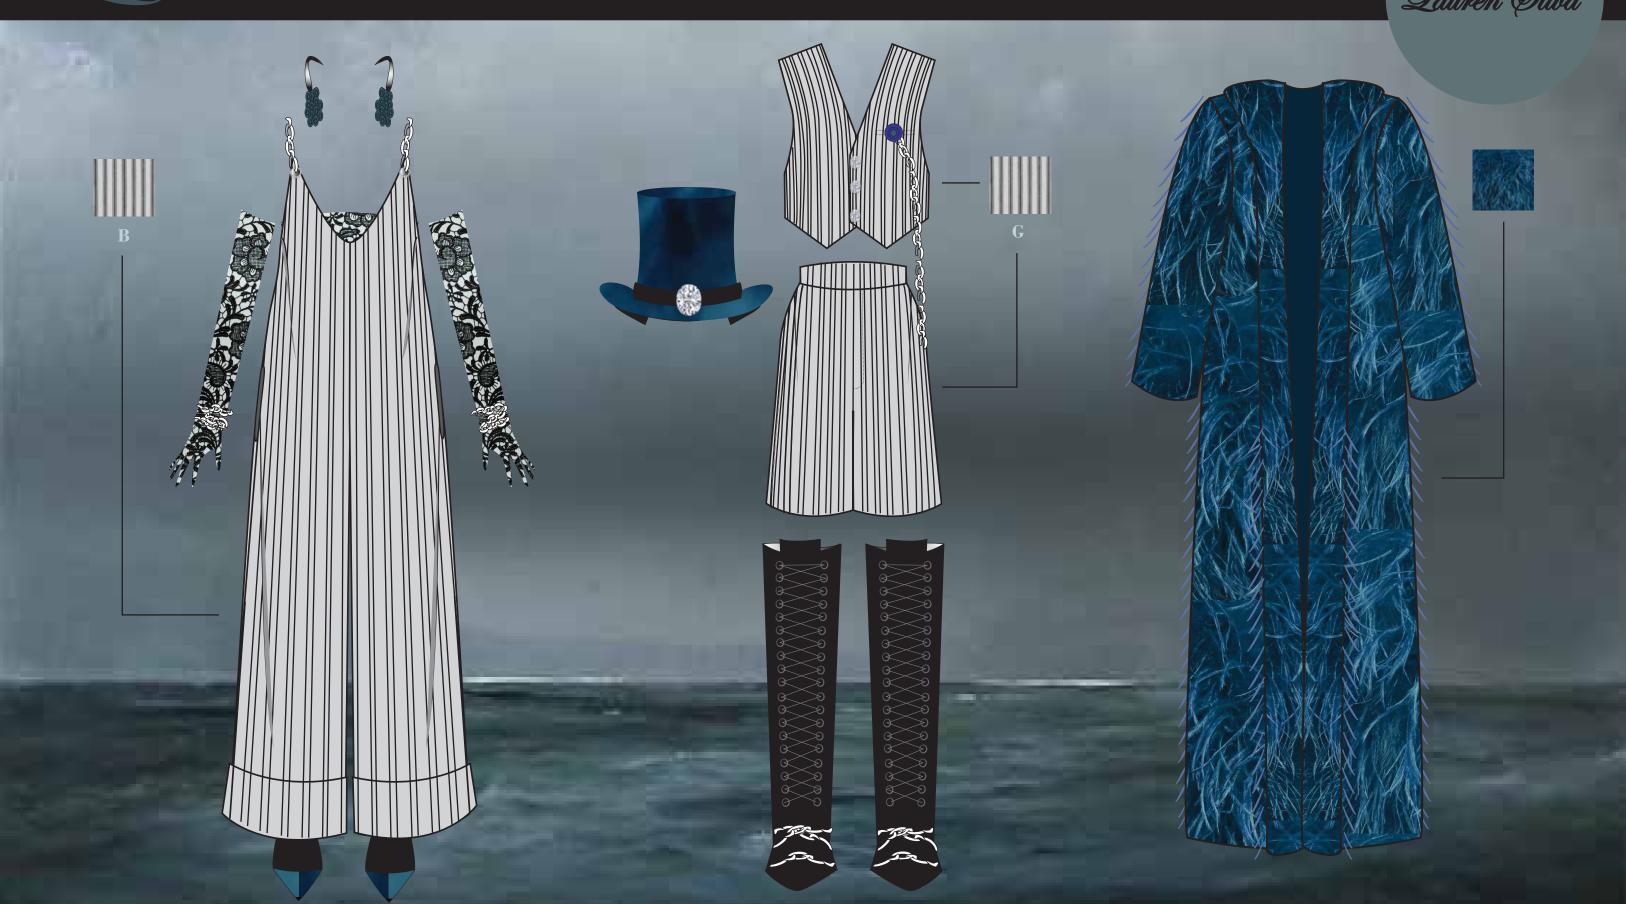

# Collection Story

The Time Traveler is a collection that invokes a deep desire for escapism, offering an invitation to be transported to a fantasy-like plane. As conflicts rage through-out the globe, demographics lean into imagination with greater ferver out of necessity to hear triumphant messages of good prevailing over evil, even in dark times. Through deep blacks and biolumenecent blues, these colors depict the roaring chaos at sea likened to daily life in the 21st century. With juxpositions of the Victorian Steam Punk style era, suiting pin stripes, chains, ostrich feathers, and lace convey a story of rebelion in challenge of the status quo and remeniscent bougeoisie style dress. Though historically conceptual, this collection remains grounded in present day fashion relevance by adhereing to relevant sihloettes, placement noveltry fabrications, and ready-to-wear styling curation.