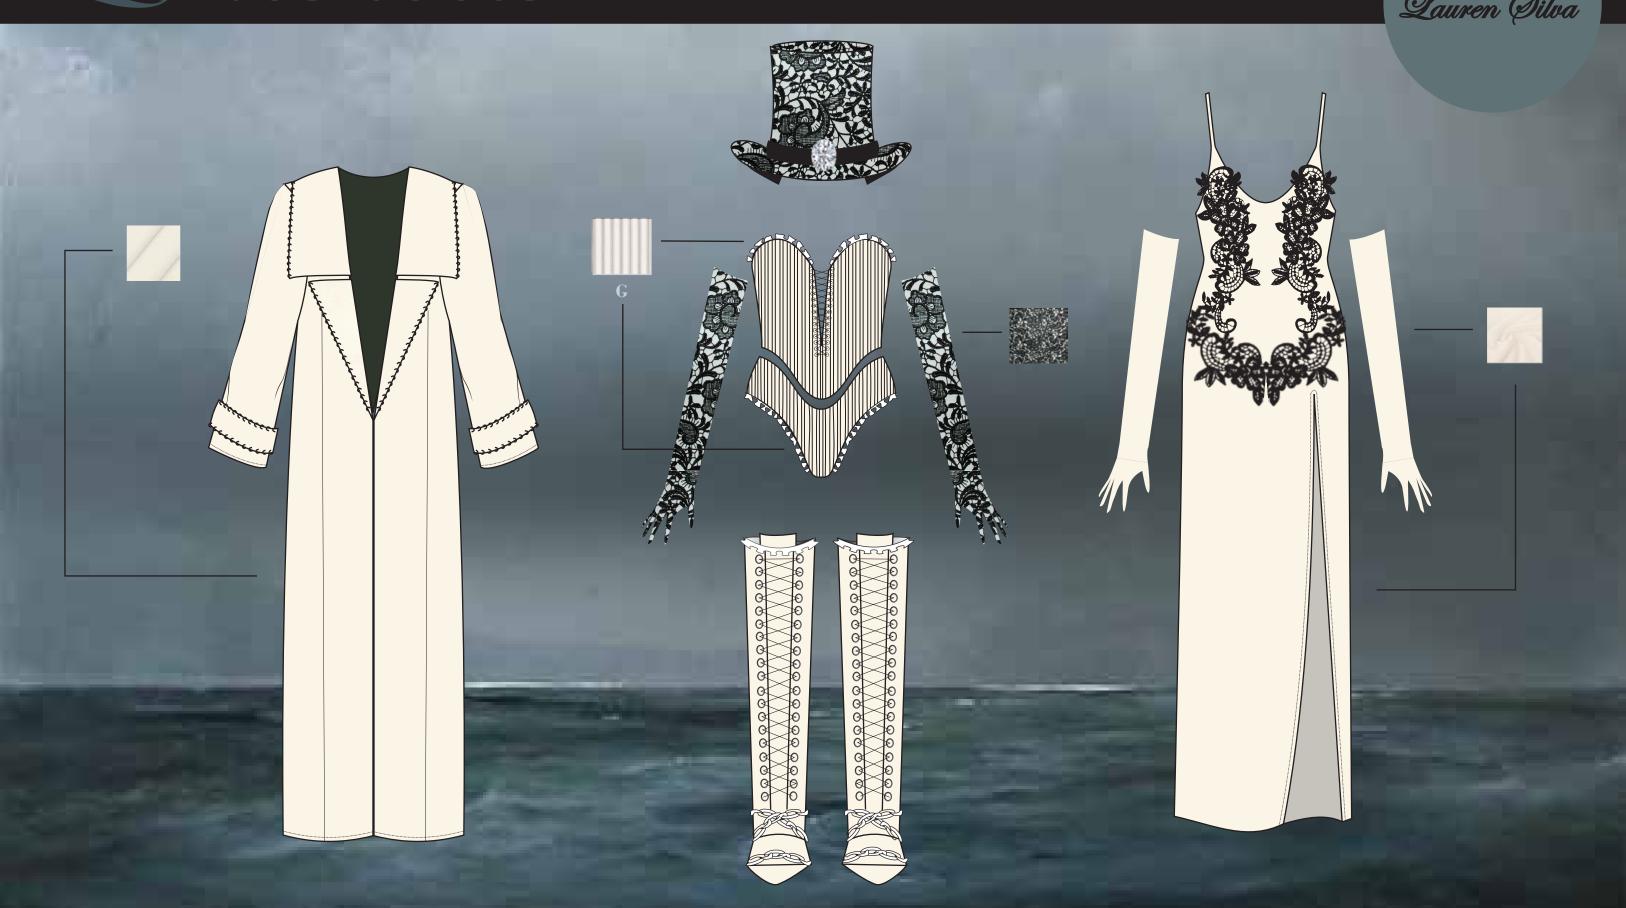

# Collection Story

The Time Traveler is a collection that invokes a deep desire for escapism, offering an invitation to be transported to a fantasy-like plane. As conflicts rage through-out the globe, demographics lean into imagination with greater ferver out of necessity to hear triumphant messages of good prevailing over evil, even in dark times. Through deep blacks and biolumenecent blues, these colors depict the roaring chaos at sea likened to daily life in the 21st century. With juxpositions of the Victorian Steam Punk style era, suiting pin stripes, chains, ostrich feathers, and lace convey a story of rebelion in challenge of the status quo and remeniscent bougeoisie style dress. Though historically conceptual, this collection remains grounded in present day fashion relevance by adhereing to relevant sihloettes, placement noveltry fabrications, and ready-to-wear styling curation.