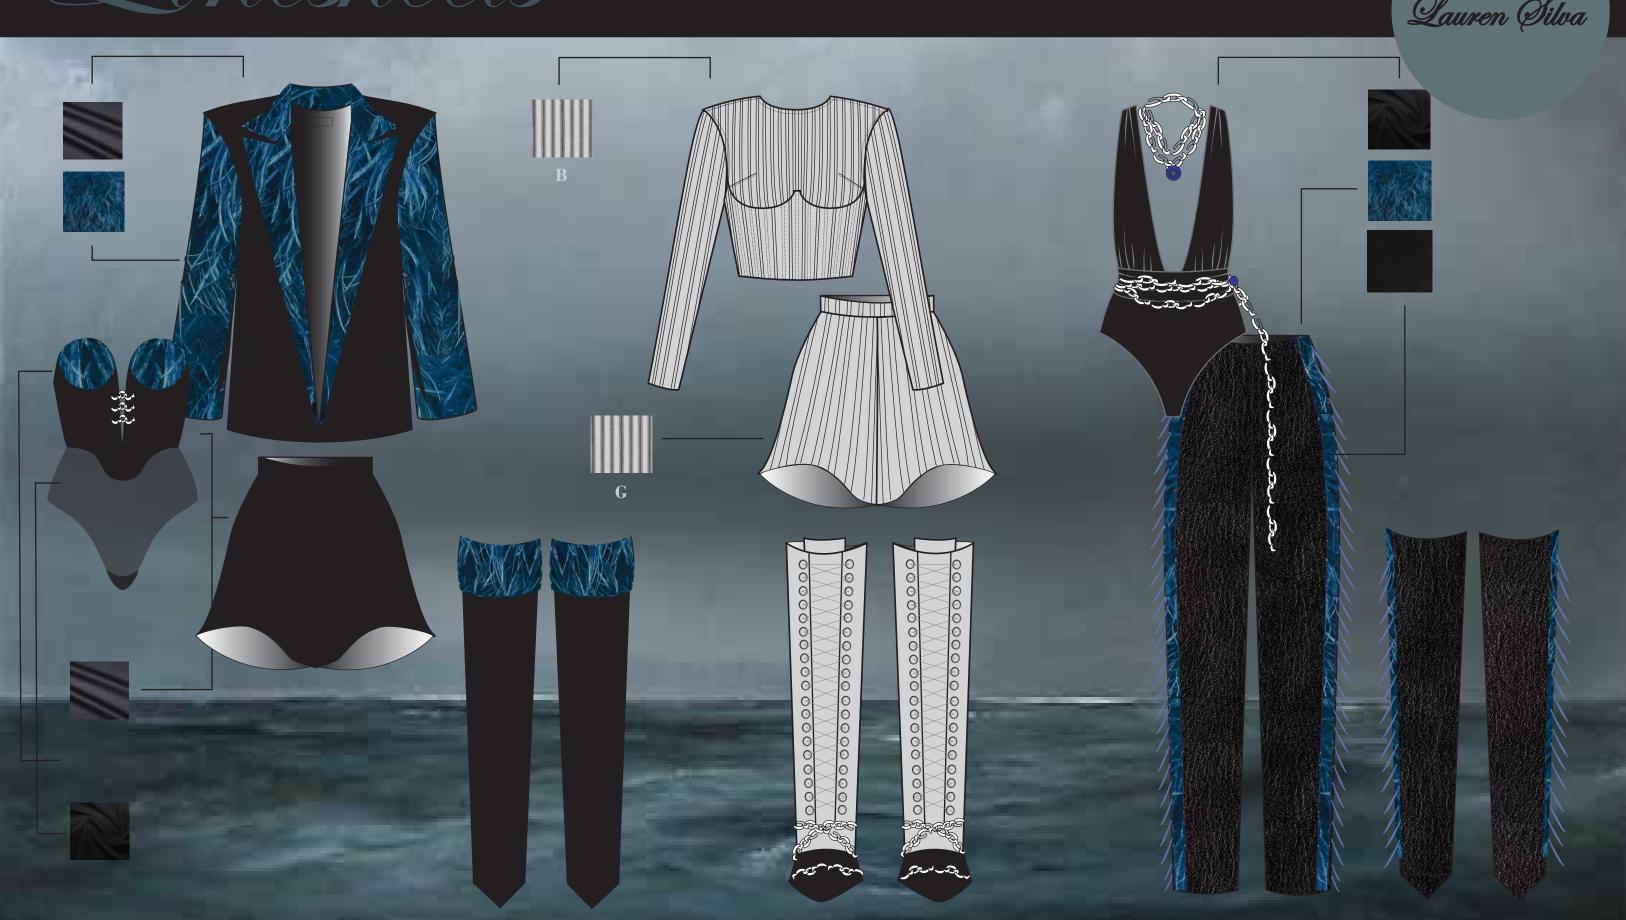

# Collection Story

The Time Traveler is a collection that invokes a deep desire for escapism, offering an invitation to be transported to a fantasy-like plane. As conflicts rage through-out the globe, demographics lean into imagination with greater ferver out of necessity to hear triumphant messages of good prevailing over evil, even in dark times. Through deep blacks and biolumenecent blues, these colors depict the roaring chaos at sea likened to daily life in the 21st century. With juxpositions of the Victorian Steam Punk style era, suiting pin stripes, chains, ostrich feathers, and lace convey a story of rebelion in challenge of the status quo and remeniscent bougeoisie style dress. Though historically conceptual, this collection remains grounded in present day fashion relevance by adhereing to relevant sihloettes, placement noveltry fabrications, and ready-to-wear styling curation.