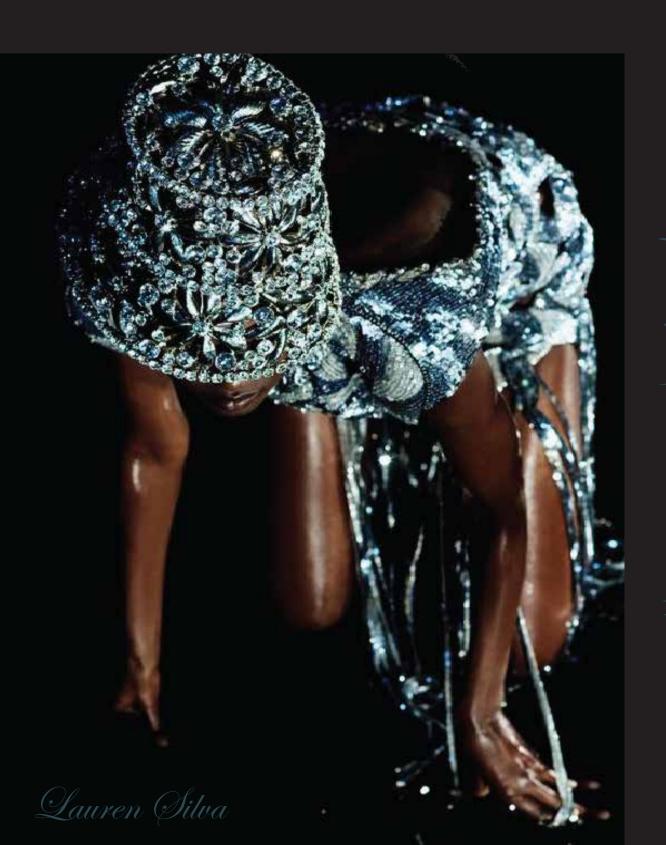

# Collection Story

The Time Traveler is a collection that invokes a deep desire for escapism, offering an invitation to be transported to a fantasy-like plane. As conflicts rage through-out the globe, demographics lean into imagination with greater ferver out of necessity to hear triumphant messages of good prevailing over evil, even in dark times. Through deep blacks and biolumenecent blues, these colors depict the roaring chaos at sea likened to daily life in the 21st century. With juxpositions of the Victorian Steam Punk style era, suiting pin stripes, chains, ostrich feathers, and lace convey a story of rebelion in challenge of the status quo and remeniscent bougeoisie style dress. Though historically conceptual, this collection remains grounded in present day fashion relevance by adhereing to relevant sihloettes, placement noveltry fabrications, and ready-to-wear styling curation.

# Inspiration Imagery