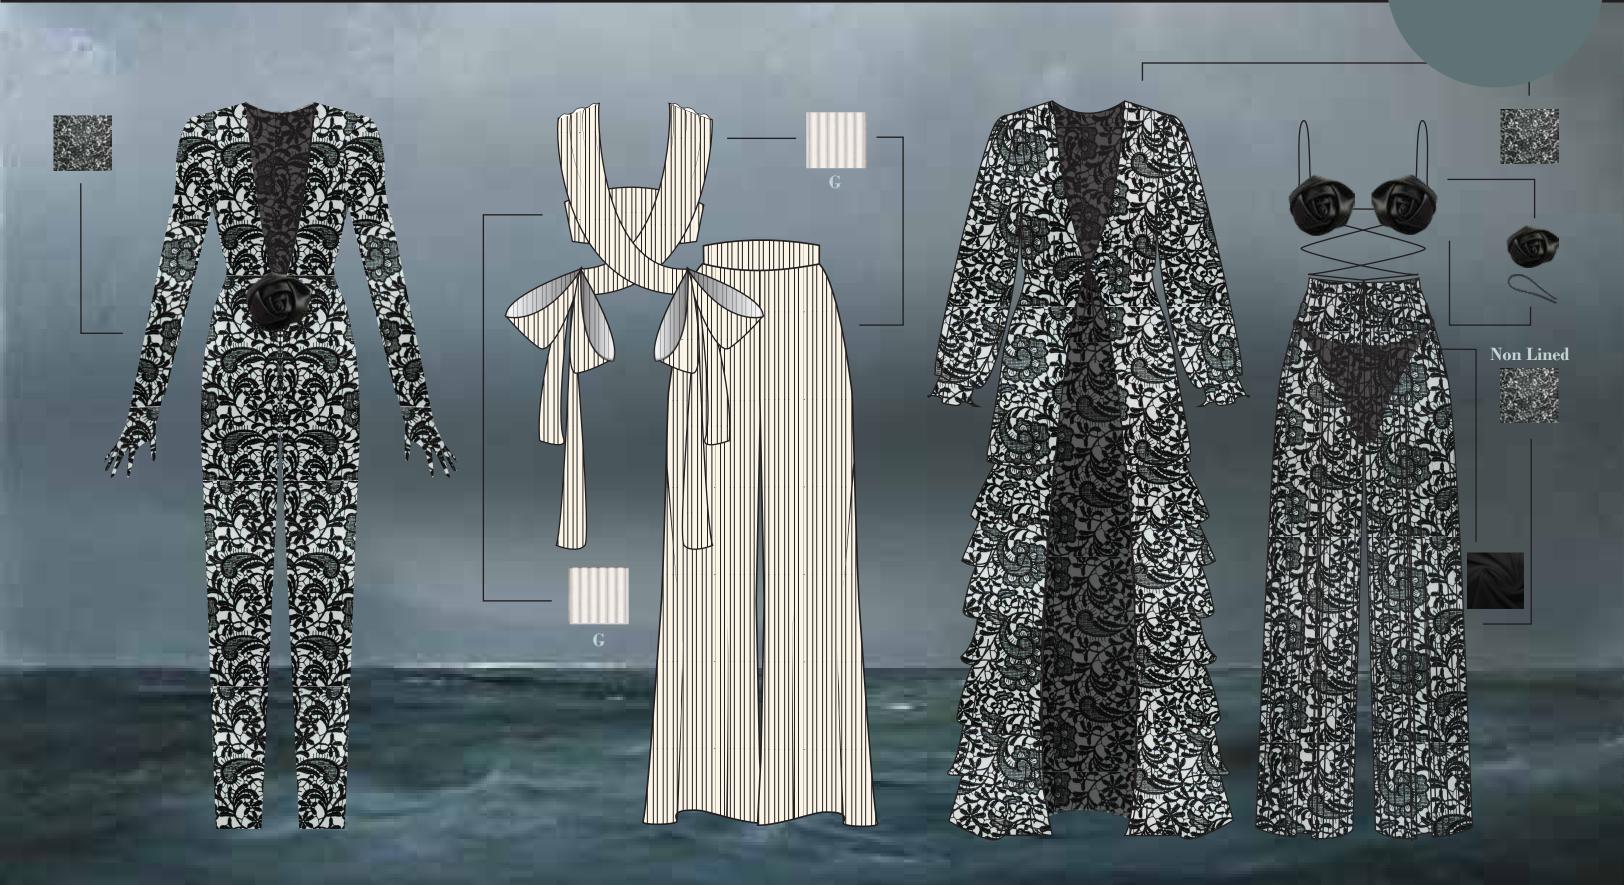

# Collection Story

The Time Traveler is a collection that invokes a deep desire for escapism, offering an invitation to be transported to a fantasy-like plane. As conflicts rage through-out the globe, demographics lean into imagination with greater ferver out of necessity to hear triumphant messages of good prevailing over evil, even in dark times. Through deep blacks and biolumenecent blues, these colors depict the roaring chaos at sea likened to daily life in the 21st century. With juxpositions of the Victorian Steam Punk style era, suiting pin stripes, chains, ostrich feathers, and lace convey a story of rebelion in challenge of the status quo and remeniscent bougeoisie style dress. Though historically conceptual, this collection remains grounded in present day fashion relevance by adhereing to relevant sihloettes, placement noveltry fabrications, and ready-to-wear styling curation.