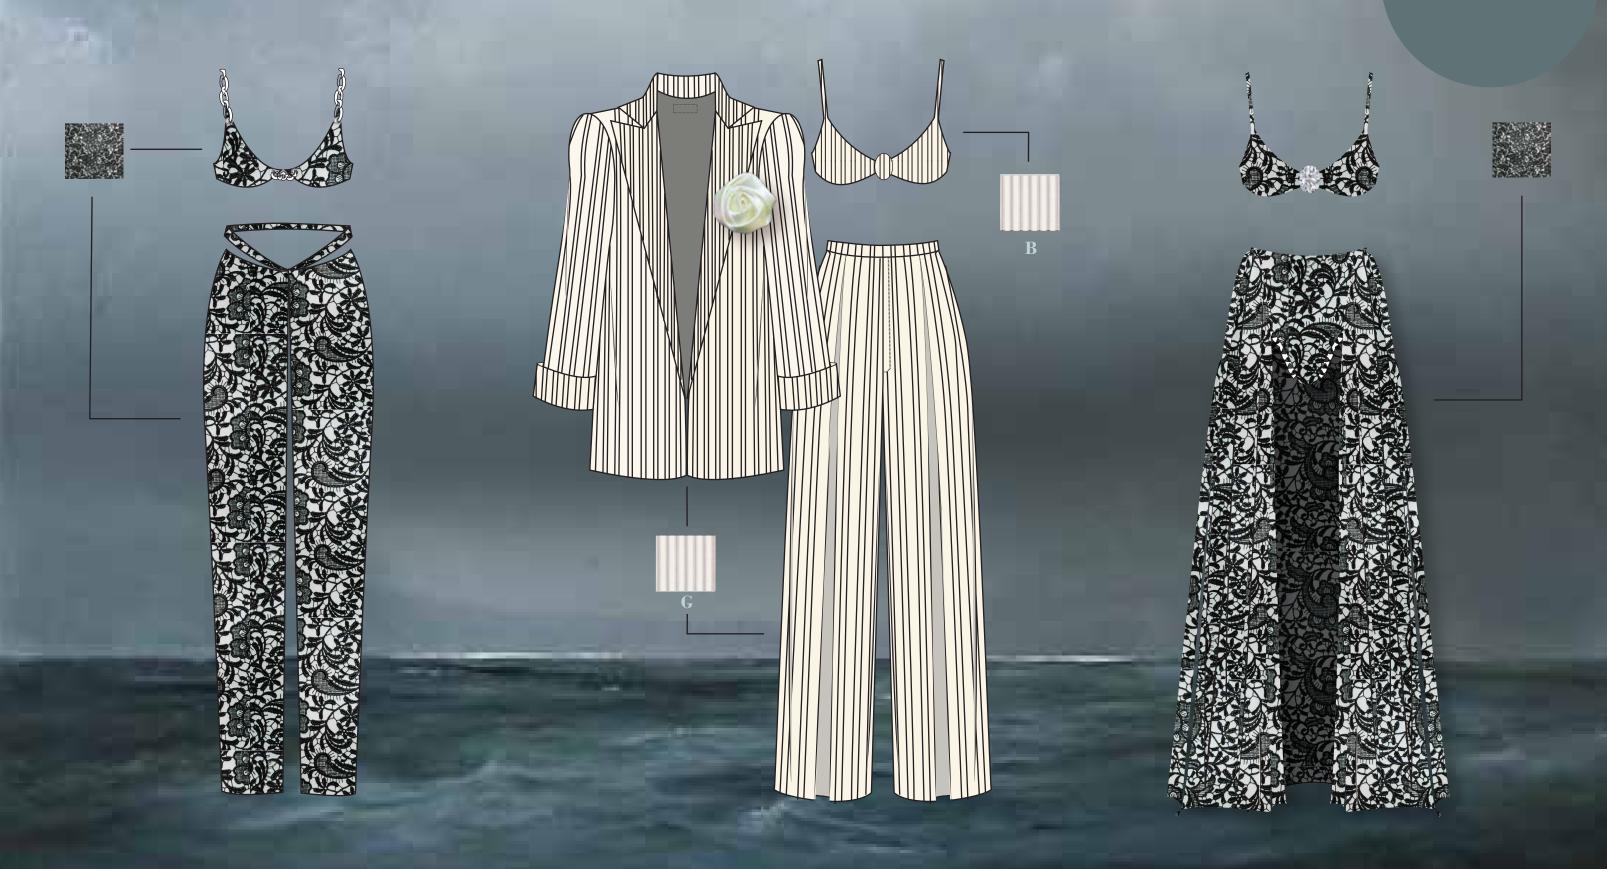

# Collection Story

The Time Traveler is a collection that invokes a deep desire for escapism, offering an invitation to be transported to a fantasy-like plane. As conflicts rage through-out the globe, demographics lean into imagination with greater ferver out of necessity to hear triumphant messages of good prevailing over evil, even in dark times. Through deep blacks and biolumenecent blues, these colors depict the roaring chaos at sea likened to daily life in the 21st century. With juxpositions of the Victorian Steam Punk style era, suiting pin stripes, chains, ostrich feathers, and lace convey a story of rebelion in challenge of the status quo and remeniscent bougeoisie style dress. Though historically conceptual, this collection remains grounded in present day fashion relevance by adhereing to relevant sihloettes, placement noveltry fabrications, and ready-to-wear styling curation.