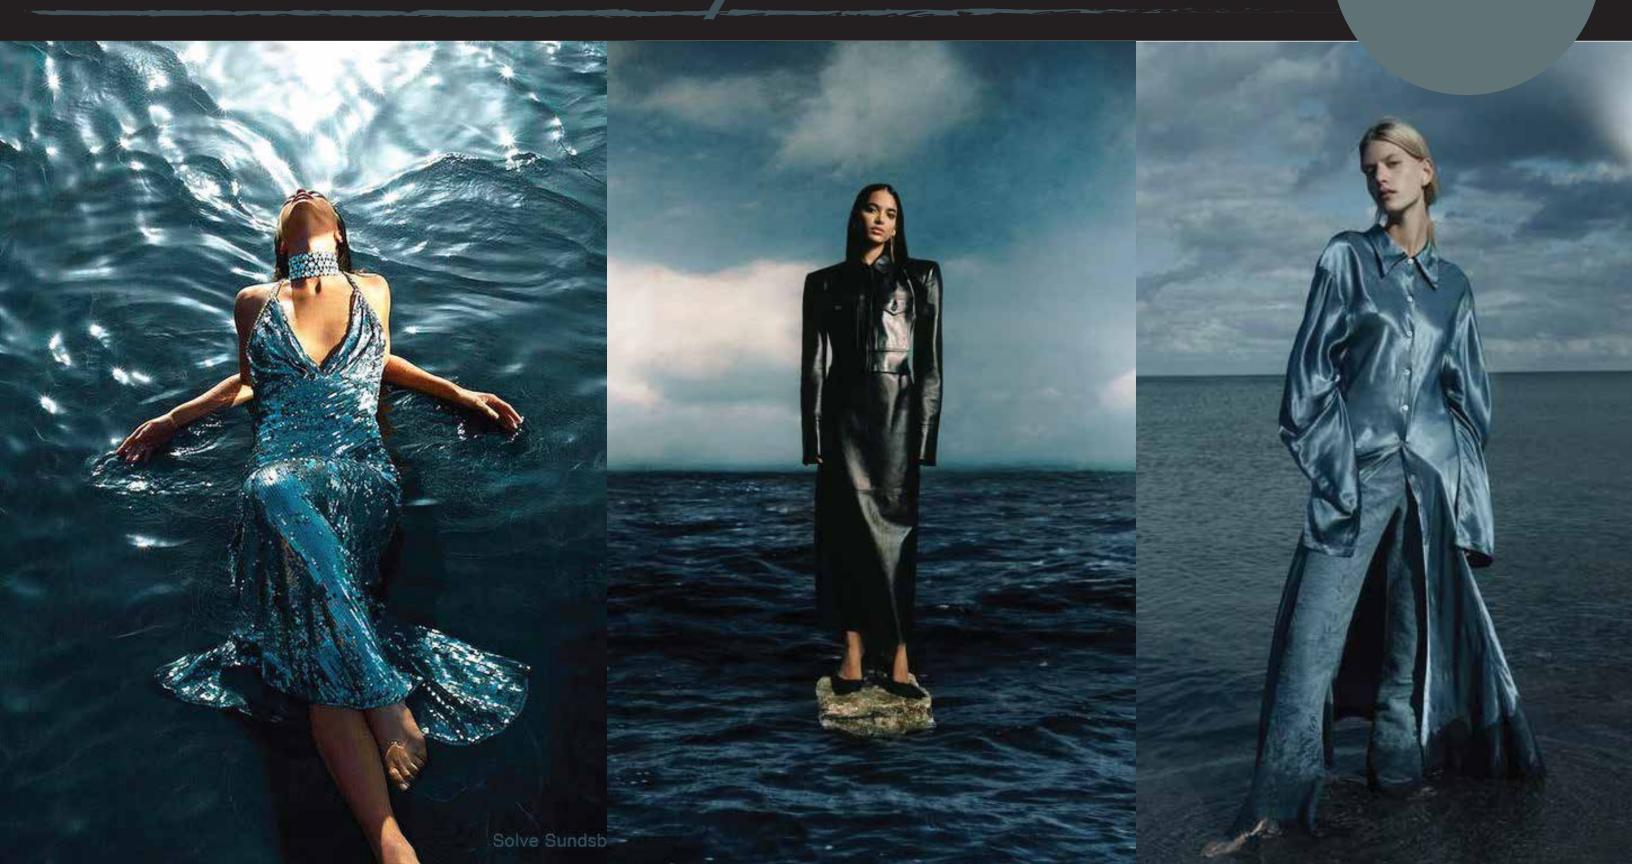

# Collection Story

The Time Traveler is a collection that invokes a deep desire for escapism, offering an invitation to be transported to a fantasy-like plane. As conflicts rage through-out the globe, demographics lean into imagination with greater ferver out of necessity to hear triumphant messages of good prevailing over evil, even in dark times. Through deep blacks and biolumenecent blues, these colors depict the roaring chaos at sea likened to daily life in the 21st century. With juxpositions of the Victorian Steam Punk style era, suiting pin stripes, chains, ostrich feathers, and lace convey a story of rebelion in challenge of the status quo and remeniscent bougeoisie style dress. Though historically conceptual, this collection remains grounded in present day fashion relevance by adhereing to relevant sihloettes, placement noveltry fabrications, and ready-to-wear styling curation.

# Inspiration Imagery