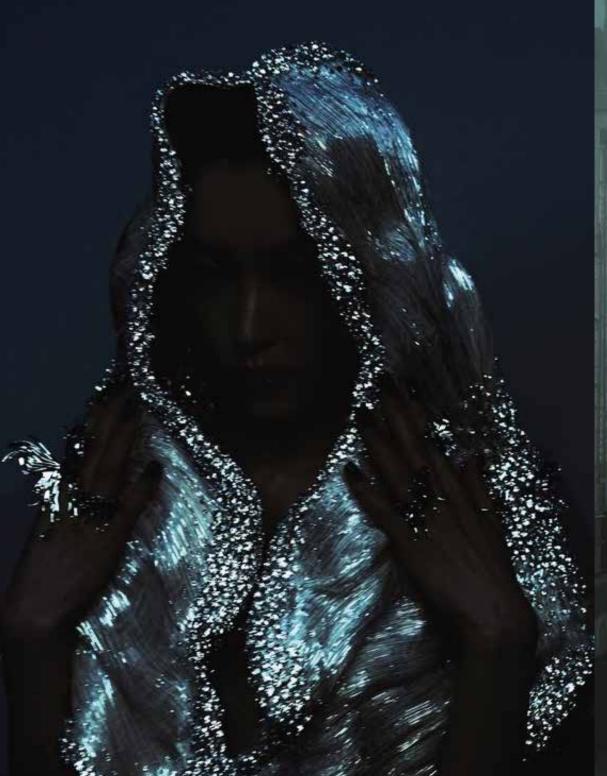

# Collection Story

The Time Traveler is a collection that invokes a deep desire for escapism, offering an invitation to be transported to a fantasy-like plane. As conflicts rage through-out the globe, demographics lean into imagination with greater ferver out of necessity to hear triumphant messages of good prevailing over evil, even in dark times. Through deep blacks and biolumenecent blues, these colors depict the roaring chaos at sea likened to daily life in the 21st century. With juxpositions of the Victorian Steam Punk style era, suiting pin stripes, chains, ostrich feathers, and lace convey a story of rebelion in challenge of the status quo and remeniscent bougeoisie style dress. Though historically conceptual, this collection remains grounded in present day fashion relevance by adhereing to relevant sihloettes, placement noveltry fabrications, and ready-to-wear styling curation.

# Inspiration Imagery