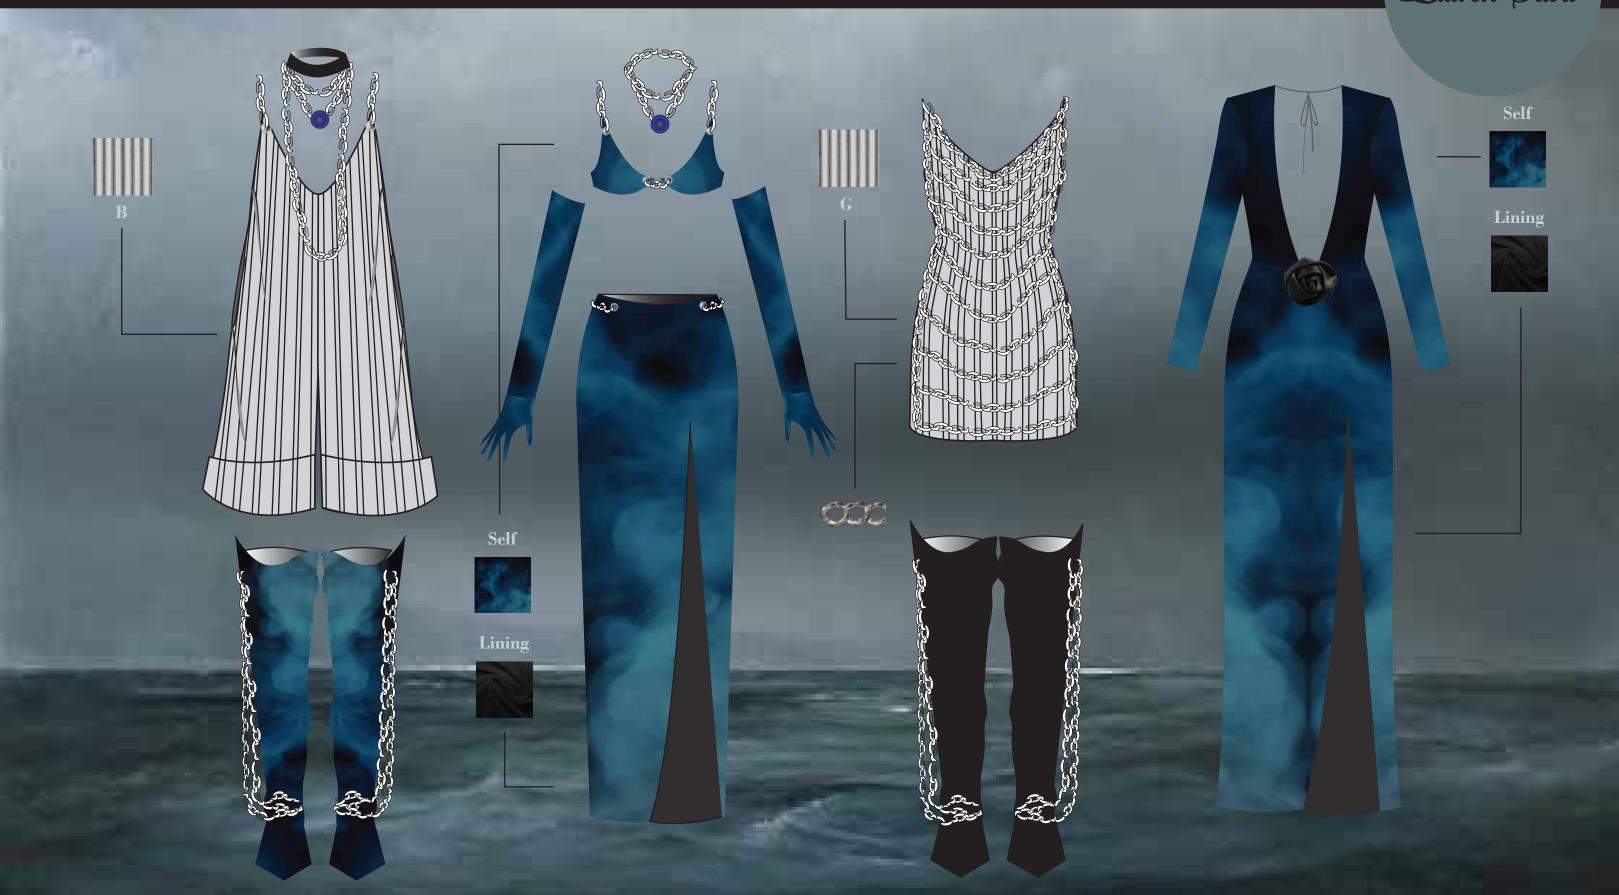

# Collection Story

The Time Traveler is a collection that invokes a deep desire for escapism, offering an invitation to be transported to a fantasy-like plane. As conflicts rage through-out the globe, demographics lean into imagination with greater ferver out of necessity to hear triumphant messages of good prevailing over evil, even in dark times. Through deep blacks and biolumenecent blues, these colors depict the roaring chaos at sea likened to daily life in the 21st century. With juxpositions of the Victorian Steam Punk style era, suiting pin stripes, chains, ostrich feathers, and lace convey a story of rebelion in challenge of the status quo and remeniscent bougeoisie style dress. Though historically conceptual, this collection remains grounded in present day fashion relevance by adhereing to relevant sihloettes, placement noveltry fabrications, and ready-to-wear styling curation.