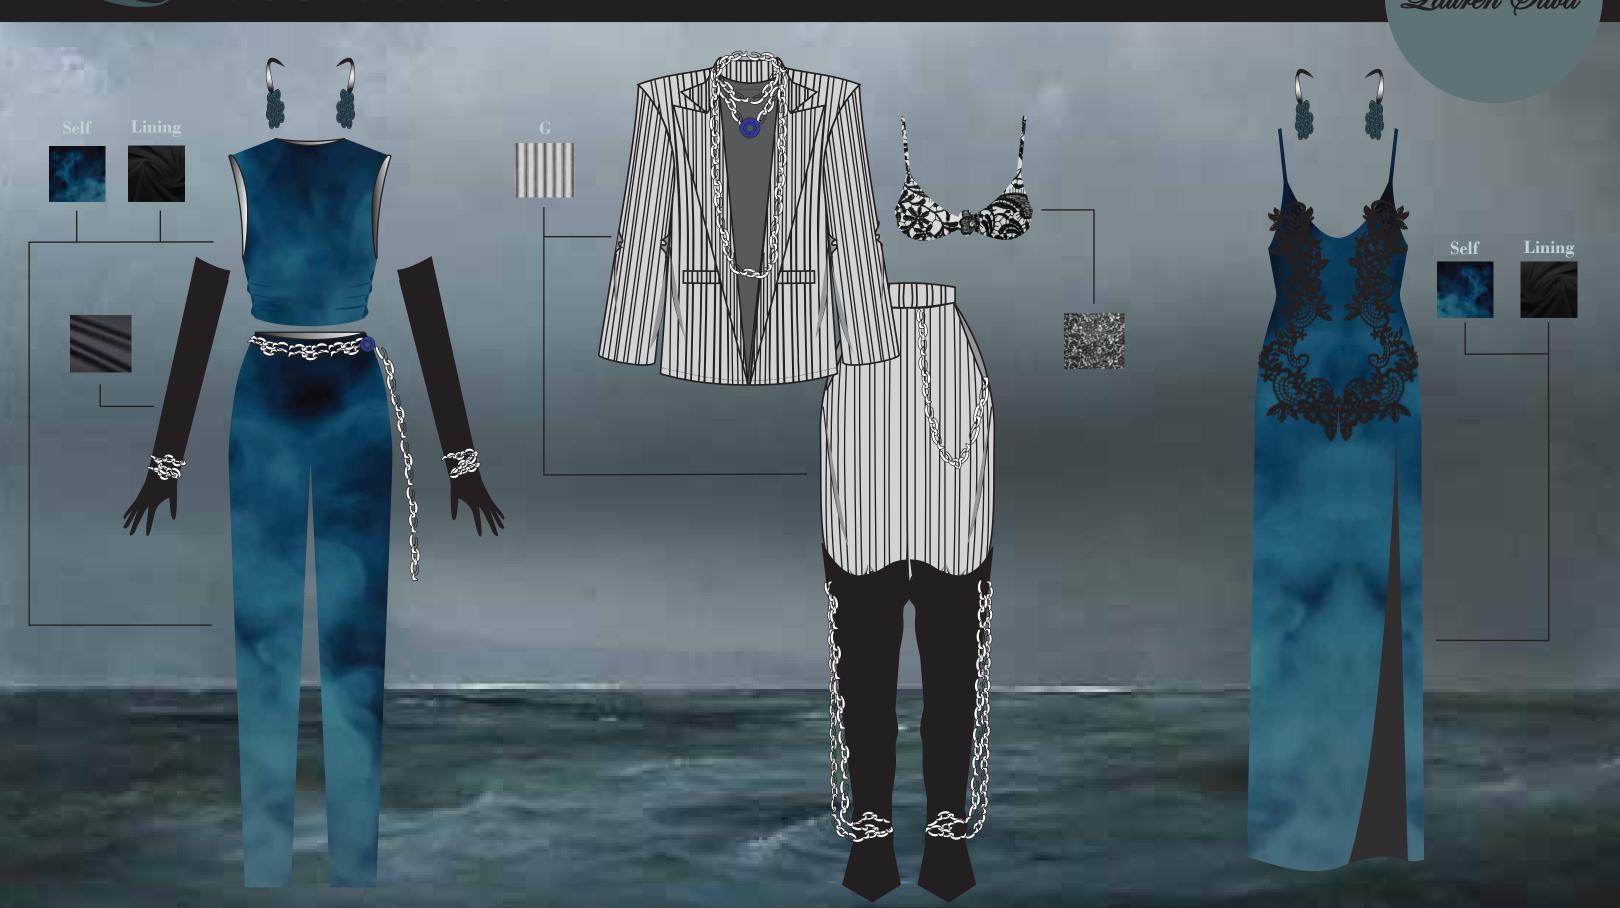

# Collection Story

The Time Traveler is a collection that invokes a deep desire for escapism, offering an invitation to be transported to a fantasy-like plane. As conflicts rage through-out the globe, demographics lean into imagination with greater ferver out of necessity to hear triumphant messages of good prevailing over evil, even in dark times. Through deep blacks and biolumenecent blues, these colors depict the roaring chaos at sea likened to daily life in the 21st century. With juxpositions of the Victorian Steam Punk style era, suiting pin stripes, chains, ostrich feathers, and lace convey a story of rebelion in challenge of the status quo and remeniscent bougeoisie style dress. Though historically conceptual, this collection remains grounded in present day fashion relevance by adhereing to relevant sihloettes, placement noveltry fabrications, and ready-to-wear styling curation.