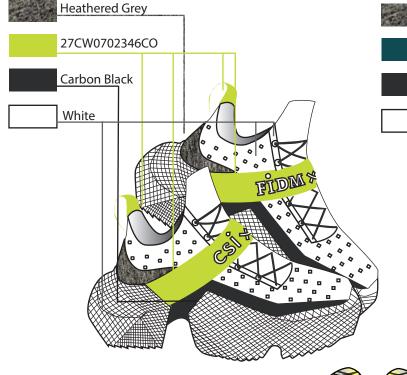

| <b>IDM</b> | Style #: 001245 |
|------------|-----------------|
|            | Date Created:   |

| 3tyle #. 001243 |
|-----------------|
| Date Created:   |
| November 1st    |
| 2019            |

Category: Men's Shoes

Sample: Standard

Soles, and Anti Mircrobial Trims / Notions: Shoe laces and 3D Printed Strap Across

Top of Shoe

Sizing: 12

Finishes:

Anti - Microbial

Season: A/W 2021 Retail Delivery Date: Sept 15 2021

Designer: Lauren Silva

Sample Maker: Enrique Solcata

Concept/Design Description: Shoe is designed with a mesh fabric that has antimicrobial finishing. The 3D printing inside the sole lights up, as well as the shoe having vibration technology embedded within the shoe. Shoe is intended to be worn for athlesuire or for active lifestyle living.

Date Finalized: December 15th, 2019

Lace Colors: - Black -White - Neon Green

Lime Green

Black Charcoal

Seaweed Green Light Up // Non Color Dye

Terra Cotta

White -

| Style Name: The Consistant Sneaker  Description: Men's multi-functional back pack with double front zipper pocket, extention bottom, roll away handle, | Style #: 001245  Date Created: November 1st 2019  Sample: Standard | Fabric: Mesh, 3D Printed<br>Soles, and Anti Mircrobial<br>Insole  Trims / Notions: Shoe laces and 3D Printed Strap Across Top of Shoe | Sizing: 12  Finishes: Anti - Microbial | Season: A/W 2021  Retail Delivery Date: Sept 15 2021  Designer: Lauren Silva | Concept/Design Description: Shoe is designed with a mesh fabric that has antimicrobial finishing. The 3D printing inside the sole lights up, as well as the shoe having vibration technology embedded within the shoe. Shoe is intended to be worn for athlesuire or for active lifestyle living. |
|--------------------------------------------------------------------------------------------------------------------------------------------------------|--------------------------------------------------------------------|---------------------------------------------------------------------------------------------------------------------------------------|----------------------------------------|------------------------------------------------------------------------------|---------------------------------------------------------------------------------------------------------------------------------------------------------------------------------------------------------------------------------------------------------------------------------------------------|
| collapsing wheels, and back carrier handles. Loops in back for steel metal inserts for rolling capabilities                                            | Category: Men's Sh                                                 | oes                                                                                                                                   |                                        | Sample Maker: Enrique Solcata                                                | Date Finalized: December 15th, 2019                                                                                                                                                                                                                                                               |
|                                                                                                                                                        |                                                                    | 1 Inch                                                                                                                                | elets: cm yelets Top Stich  Adhesive   | Bottom                                                                       | Thread Color: Black  SPI: 20  Insole                                                                                                                                                                                                                                                              |