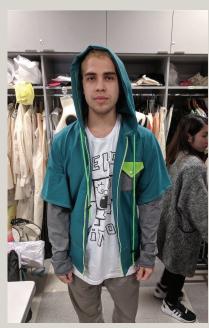

# FITTINGS

| ⊜csi × fidm                                                                                      | Style #: 001243                           | Fabric: Jersey                      | Sizing: XS - XXXL             | Season: A/W 2021                      | Design Description: Men's jacket with imbedd                                                                                                                                                                                     |                  |
|--------------------------------------------------------------------------------------------------|-------------------------------------------|-------------------------------------|-------------------------------|---------------------------------------|----------------------------------------------------------------------------------------------------------------------------------------------------------------------------------------------------------------------------------|------------------|
| Style Name: Maximum Jacket                                                                       | Date Created:<br>November 1st<br>2019     | <u> </u>                            | Finishes:                     | Retail Delivery Date:<br>Sept 15 2021 | technology in fibers that analyses workouts through body movement. <u>Construction:</u> Jacket with hoodie, short bell sleeves with long sleeves sewn at armhole. Details are drawstring, front pocket and contract zipper tape. |                  |
| Description: Men's zip up jacket with long compression sleeve and bell sleeve, and hoodie. Patch | Sample: Mon's VI                          | contrast stitching and button clasp | Anti - Microbial              | Designer: Lauren Silva                |                                                                                                                                                                                                                                  | g, front pocket, |
| Pocket with button snap clasp, exposed railroad zipper, and functional hoodie drawstring.        | Category: Men's Activewear / Mens Apparel |                                     | Sample Maker: Enrique Solcata | Date Finalized: December 15th, 2019   | SPI: 15                                                                                                                                                                                                                          |                  |

|                                                                                                  | Style #: 001243                                                       | Fabric: Jersey                                                 | Sizing: XS - XXXL | Season: A/W 2021                      | Concept/Design Description: Men's jacket with                                                                                                                                                                                                  |         |
|--------------------------------------------------------------------------------------------------|-----------------------------------------------------------------------|----------------------------------------------------------------|-------------------|---------------------------------------|------------------------------------------------------------------------------------------------------------------------------------------------------------------------------------------------------------------------------------------------|---------|
| Style Name: Maximum Jacket                                                                       | Date Created:<br>November 1st<br>2019                                 | Trims / Notions:<br>Drawsting with agelets,<br>exposed zipper, | rinishes:         | Retail Delivery Date:<br>Sept 15 2021 | wearable technology that analyses work outs and is conducts movement/mucle memory. Information is then sent and connceted to ismart device for post workout analysis. Design concept is for injury prevention and athetic/workout improvement. |         |
| Description: Men's zip up jacket with long compression sleeve and bell sleeve, and hoodie. Patch | Sample: Men's VI                                                      | contrast stitching and Anti - Microbia                         | Anti - Microbial  | Designer: Lauren Silva                |                                                                                                                                                                                                                                                |         |
| Pocket with button snap clasp, exposed railroad zipper, and functional hoodie drawstring.        | Category: Men's Activewear / Mens Apparel  Sample Maker: Enrique Solo |                                                                |                   | Sample Maker: Enrique Solcata         | Date Finalized: December 15th, 2019                                                                                                                                                                                                            |         |
|                                                                                                  |                                                                       |                                                                | _                 |                                       | Thread Color: Black                                                                                                                                                                                                                            | SPI: 15 |