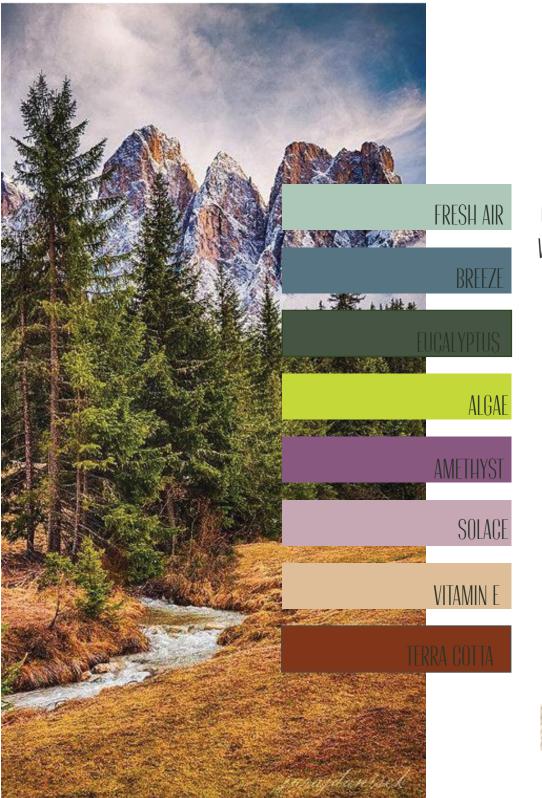

## COLOR PALLETE

OVERALL, THE REVIVING BALANCE COLOR PALETTE REMAINS THE SAME WHEN LOOKING AT THE CORE COLORS. THE BIGGEST SHIFT OUR GROUP ENDURED WAS THE ADDITION OF THREE COLORS WHICH WERE THE HEATHERS. WE WANTED TO ADD COLORS THAT WERE NEUTRAL AND THAT WOULD BALANCE OUT OUR COLORS THAT WERE MORE FASHION FOCUSED. THE OATMEAL COLOR NAMED "CREAMER" WAS CHOSEN TO REPRESENT A COLOR THAT WOULD ACT AS THE PALETTES WHITE. NEXT WE ADDED "SERENITY" DUE TO THE FACT GREENS ARE A CORE STATEMENT TO OUR AUTUMN / WINTER 2021-2022 PALETTE. SERENITY GIVES THE PALETTE A GRAY MEETS GREEN VIBE THAT FLOWS WITH WHAT HEATHER WANTED FROM OUR GROUP. LASTLY, WE ADDED "CHARCOAL" A DARK GRAY TO ACT AS OUR PALETTES BLACK TO TIE EVERYTHING TOGETHER.

## ACCENT COLORS