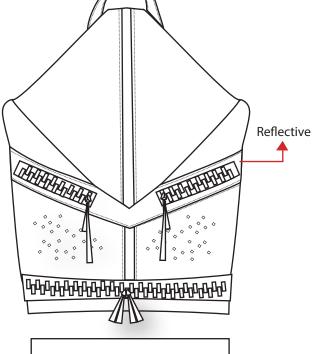

# FITTINGS

| ⊜csi × fidm                                                                                      | Style #: 001243                           | Fabric: Jersey                      | Sizing: XS - XXXL             | Season: A/W 2021                      | Design Description: Men's jacket with imbedd                                                                                                                                                                                     |                  |
|--------------------------------------------------------------------------------------------------|-------------------------------------------|-------------------------------------|-------------------------------|---------------------------------------|----------------------------------------------------------------------------------------------------------------------------------------------------------------------------------------------------------------------------------|------------------|
| Style Name: Maximum Jacket                                                                       | Date Created:<br>November 1st<br>2019     | <u> </u>                            | Finishes:                     | Retail Delivery Date:<br>Sept 15 2021 | technology in fibers that analyses workouts through body movement. <u>Construction:</u> Jacket with hoodie, short bell sleeves with long sleeves sewn at armhole. Details are drawstring, front pocket and contract zipper tape. |                  |
| Description: Men's zip up jacket with long compression sleeve and bell sleeve, and hoodie. Patch | Sample: Mon's VI                          | contrast stitching and button clasp | Anti - Microbial              | Designer: Lauren Silva                |                                                                                                                                                                                                                                  | g, front pocket, |
| Pocket with button snap clasp, exposed railroad zipper, and functional hoodie drawstring.        | Category: Men's Activewear / Mens Apparel |                                     | Sample Maker: Enrique Solcata | Date Finalized: December 15th, 2019   | SPI: 15                                                                                                                                                                                                                          |                  |

|                                                                                                  | Style #: 001243                                                       | Fabric: Jersey                                                 | Sizing: XS - XXXL | Season: A/W 2021                      | Concept/Design Description: Men's jacket with                                                                                                                                                                                                  |         |
|--------------------------------------------------------------------------------------------------|-----------------------------------------------------------------------|----------------------------------------------------------------|-------------------|---------------------------------------|------------------------------------------------------------------------------------------------------------------------------------------------------------------------------------------------------------------------------------------------|---------|
| Style Name: Maximum Jacket                                                                       | Date Created:<br>November 1st<br>2019                                 | Trims / Notions:<br>Drawsting with agelets,<br>exposed zipper, | rinishes:         | Retail Delivery Date:<br>Sept 15 2021 | wearable technology that analyses work outs and is conducts movement/mucle memory. Information is then sent and connceted to ismart device for post workout analysis. Design concept is for injury prevention and athetic/workout improvement. |         |
| Description: Men's zip up jacket with long compression sleeve and bell sleeve, and hoodie. Patch | Sample: Men's VI                                                      | contrast stitching and Anti - Microbia                         | Anti - Microbial  | Designer: Lauren Silva                |                                                                                                                                                                                                                                                |         |
| Pocket with button snap clasp, exposed railroad zipper, and functional hoodie drawstring.        | Category: Men's Activewear / Mens Apparel  Sample Maker: Enrique Solo |                                                                |                   | Sample Maker: Enrique Solcata         | Date Finalized: December 15th, 2019                                                                                                                                                                                                            |         |
|                                                                                                  |                                                                       |                                                                | _                 |                                       | Thread Color: Black                                                                                                                                                                                                                            | SPI: 15 |