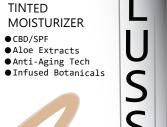

#### MEN'S TINTED MOISTURIZER:

• TINTED MOISTURIZER IS LIGHT WEIGHT AND HYDRATING FOR THE SKIN, LEAVING A MAN'S FACE FEELING HYDRATED WHILE EVENING OUT COMPLEXTION THROUGH INFUSED FOUNDATION AND PIGMENTATION.

#### Directions:

- APPLY STEP 1) MOISTURIZER ● TAKE BRUSH AN EVENLY APPLY ALL OVER FACE. (AVOID AREAS OF NATURAL HAIR GROWTH: BEARD, MUSTACHE, EYELASHES, EYEBROWS.
- DO NOT CONSUME ORALLY.
   NO ANIMALS WERE HARMED TO PRODUCE PRODUCT.

  IF RASHES OR HIVES OCCUR, STOP APPLICATION AND CONSULT A DOCTOR RIGHT AWAY.
- 1 fl/oz