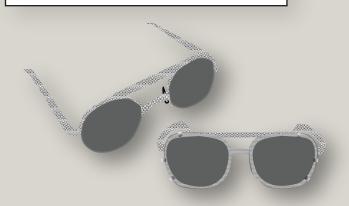

#### MEN'S GLASSES:

- + DETACHABLE LENSES.
- + BLUE BUTTON INSIDE GLASSES ACTIVATES TECHNOLOGY.
- + OPTICAL QUALITY GLASSES.
- + ADJUSTS TO SUNLIGHT WHEN OUTSIDE OR INSIDE.
- + ADJUSTS TO PHONE SCREENS TO PROTECT EYES FROM UV LIGHT FMITTED FROM TECHNOLOGY.
- + COMMINCATES TO WEARER WHEN THEY HAVE BEEN