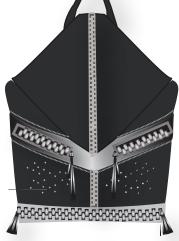

| <b>⊕csi</b>                                                                                                      |
|------------------------------------------------------------------------------------------------------------------|
| Style Name: Maximu                                                                                               |
| Description: Men's multi<br>front zipper pocket, exte<br>collapsing wheels, and b<br>for steel metal inserts for |
|                                                                                                                  |
|                                                                                                                  |

um Jacket

i-functional backpack with double ention bottom, roll away handle, back carrier handles. Loops in back or rolling capabilities

|--|

Style #: 001246 Date Created: November 1st 2019 Sample: Standard

Category: Men's Accessories

Fabric: Faux Leather & Rip Stop Trims / Notions: 2 front zipper pockets, zipper for bottom extention, collapsing wheels, and handle

Sizing: Fits All Finishes:

Anti - Microbial

**Retail Delivery Date:** Sept 15 2021

Season: A/W 2021

Designer: Lauren Silva

Sample Maker: Enrique Solcata

Concept/Design Description: Mens convertable packpack that changes into a rollaway suitcase. Bag has tracking technology embedded into back to prevent theft, and has multiple unzipping components. Two zipper pockets at front are featured, and bottom opens for extention into suitcase.

Date Finalized: December 15th, 2019

Thread Color: Black

SPI: 15

Lining: Black Zipper Teeth: Metal Zipper Pull: Silver Collapsing Wheels: Black

| ⊜csi × fidm                                                                                                       | Style #: 001246  Date Created: | Fabric: Faux Leather & Rip Stop Trims / Notions: | Sizing: Fits All | Season: A/W 2021                      | Concept/Design Description: Mens convertable packpack that changes into a rollaway suitcase. Bag                                                                                                                                                                                                                                                                                                                                                                                                                                                                                                                                                                                                                                                                                                                                                                                                                                                                                                                                                                                                                                                                                                                                                                                                                                                                                                                                                                                                                                                                                                                                                                                                                                                                                                                                                                                                                                                                                                                                                                                                                               |
|-------------------------------------------------------------------------------------------------------------------|--------------------------------|--------------------------------------------------|------------------|---------------------------------------|--------------------------------------------------------------------------------------------------------------------------------------------------------------------------------------------------------------------------------------------------------------------------------------------------------------------------------------------------------------------------------------------------------------------------------------------------------------------------------------------------------------------------------------------------------------------------------------------------------------------------------------------------------------------------------------------------------------------------------------------------------------------------------------------------------------------------------------------------------------------------------------------------------------------------------------------------------------------------------------------------------------------------------------------------------------------------------------------------------------------------------------------------------------------------------------------------------------------------------------------------------------------------------------------------------------------------------------------------------------------------------------------------------------------------------------------------------------------------------------------------------------------------------------------------------------------------------------------------------------------------------------------------------------------------------------------------------------------------------------------------------------------------------------------------------------------------------------------------------------------------------------------------------------------------------------------------------------------------------------------------------------------------------------------------------------------------------------------------------------------------------|
| Style Name: Transformation Bag                                                                                    | November 1st<br>2019           | 2 front zipper pockets,<br>zipper for bottom     | Finishes:        | Retail Delivery Date:<br>Sept 15 2021 | has tracking technology embedded into back to prevent theft, and has multiple unzipping                                                                                                                                                                                                                                                                                                                                                                                                                                                                                                                                                                                                                                                                                                                                                                                                                                                                                                                                                                                                                                                                                                                                                                                                                                                                                                                                                                                                                                                                                                                                                                                                                                                                                                                                                                                                                                                                                                                                                                                                                                        |
| Description: Men's multi-functional backpack with double front zipper pocket, extention bottom, roll away handle, | Sample: Standard               | extention, collapsing wheels, and handle         | Anti - Microbial | Designer: Lauren Silva                | components. Two zipper pockets at front are featured, and bottom opens for extention into suitcase.                                                                                                                                                                                                                                                                                                                                                                                                                                                                                                                                                                                                                                                                                                                                                                                                                                                                                                                                                                                                                                                                                                                                                                                                                                                                                                                                                                                                                                                                                                                                                                                                                                                                                                                                                                                                                                                                                                                                                                                                                            |
| collapsing wheels, and back carrier handles. Loops in back or steel metal inserts for rolling capabilities        | Category: Men's Acc            | essories                                         |                  | Sample Maker: Enrique Solcata         | Date Finalized: December 15th, 2019 SPI: 15                                                                                                                                                                                                                                                                                                                                                                                                                                                                                                                                                                                                                                                                                                                                                                                                                                                                                                                                                                                                                                                                                                                                                                                                                                                                                                                                                                                                                                                                                                                                                                                                                                                                                                                                                                                                                                                                                                                                                                                                                                                                                    |
| 10 Inch  37 1/4 Inch  3/4th                                                                                       |                                | 111                                              |                  | Top Stitch                            | 1/16 Top Stitch 1/16 Top Stitch 1/16 Top Stitch 1/16 Top Stitch 1/17 Top Stitc |