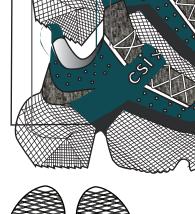

| <b>IDM</b> | Style #: 001245 |
|------------|-----------------|
|            | Date Created:   |

| 3tyle #. 001243 |
|-----------------|
| Date Created:   |
| November 1st    |
| 2019            |

Category: Men's Shoes

Sample: Standard

Soles, and Anti Mircrobial Trims / Notions: Shoe laces and 3D Printed Strap Across

Top of Shoe

Sizing: 12

Finishes:

Anti - Microbial

Season: A/W 2021 Retail Delivery Date: Sept 15 2021

Designer: Lauren Silva

Sample Maker: Enrique Solcata

Concept/Design Description: Shoe is designed with a mesh fabric that has antimicrobial finishing. The 3D printing inside the sole lights up, as well as the shoe having vibration technology embedded within the shoe. Shoe is intended to be worn for athlesuire or for active lifestyle living.