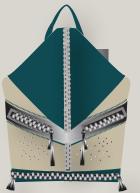

| <b>⊕csi</b>                                                                                                      |
|------------------------------------------------------------------------------------------------------------------|
| Style Name: Maximu                                                                                               |
| Description: Men's multi<br>front zipper pocket, exte<br>collapsing wheels, and b<br>for steel metal inserts for |
|                                                                                                                  |
|                                                                                                                  |

um Jacket

i-functional backpack with double ention bottom, roll away handle, back carrier handles. Loops in back or rolling capabilities

|--|

Style #: 001246 Date Created: November 1st 2019 Sample: Standard

Category: Men's Accessories

Fabric: Faux Leather & Rip Stop Trims / Notions: 2 front zipper pockets, zipper for bottom extention, collapsing wheels, and handle

Sizing: Fits All Finishes:

Anti - Microbial

**Retail Delivery Date:** Sept 15 2021

Season: A/W 2021

Designer: Lauren Silva

Sample Maker: Enrique Solcata

Concept/Design Description: Mens convertable packpack that changes into a rollaway suitcase. Bag has tracking technology embedded into back to prevent theft, and has multiple unzipping components. Two zipper pockets at front are featured, and bottom opens for extention into suitcase.

Date Finalized: December 15th, 2019

Thread Color: Black

SPI: 15

Lining: Black Zipper Teeth: Metal Zipper Pull: Silver Collapsing Wheels: Black

| ⊜csi × fidm                                                                                                       | Style #: 001246  Date Created: | Fabric: Faux Leather & Rip Stop Trims / Notions: | Sizing: Fits All | Season: A/W 2021                      | Concept/Design Description: Mens convertable packpack that changes into a rollaway suitcase. Bag                                                                                                                                                                                                                                                                                                                                                                                                                                                                                                                                                                                                                                                                                                                                                                                                                                                                                                                                                                                                                                                                                                                                                                                                                                                                                                                                                                                                                                                                                                                                                                                                                                                                                                                                                                                                                                                                                                                                                                                                                               |
|-------------------------------------------------------------------------------------------------------------------|--------------------------------|--------------------------------------------------|------------------|---------------------------------------|--------------------------------------------------------------------------------------------------------------------------------------------------------------------------------------------------------------------------------------------------------------------------------------------------------------------------------------------------------------------------------------------------------------------------------------------------------------------------------------------------------------------------------------------------------------------------------------------------------------------------------------------------------------------------------------------------------------------------------------------------------------------------------------------------------------------------------------------------------------------------------------------------------------------------------------------------------------------------------------------------------------------------------------------------------------------------------------------------------------------------------------------------------------------------------------------------------------------------------------------------------------------------------------------------------------------------------------------------------------------------------------------------------------------------------------------------------------------------------------------------------------------------------------------------------------------------------------------------------------------------------------------------------------------------------------------------------------------------------------------------------------------------------------------------------------------------------------------------------------------------------------------------------------------------------------------------------------------------------------------------------------------------------------------------------------------------------------------------------------------------------|
| Style Name: Transformation Bag                                                                                    | November 1st<br>2019           | 2 front zipper pockets,<br>zipper for bottom     | Finishes:        | Retail Delivery Date:<br>Sept 15 2021 | has tracking technology embedded into back to prevent theft, and has multiple unzipping                                                                                                                                                                                                                                                                                                                                                                                                                                                                                                                                                                                                                                                                                                                                                                                                                                                                                                                                                                                                                                                                                                                                                                                                                                                                                                                                                                                                                                                                                                                                                                                                                                                                                                                                                                                                                                                                                                                                                                                                                                        |
| Description: Men's multi-functional backpack with double front zipper pocket, extention bottom, roll away handle, | Sample: Standard               | extention, collapsing wheels, and handle         | Anti - Microbial | Designer: Lauren Silva                | components. Two zipper pockets at front are featured, and bottom opens for extention into suitcase.                                                                                                                                                                                                                                                                                                                                                                                                                                                                                                                                                                                                                                                                                                                                                                                                                                                                                                                                                                                                                                                                                                                                                                                                                                                                                                                                                                                                                                                                                                                                                                                                                                                                                                                                                                                                                                                                                                                                                                                                                            |
| collapsing wheels, and back carrier handles. Loops in back or steel metal inserts for rolling capabilities        | Category: Men's Acc            | essories                                         |                  | Sample Maker: Enrique Solcata         | Date Finalized: December 15th, 2019 SPI: 15                                                                                                                                                                                                                                                                                                                                                                                                                                                                                                                                                                                                                                                                                                                                                                                                                                                                                                                                                                                                                                                                                                                                                                                                                                                                                                                                                                                                                                                                                                                                                                                                                                                                                                                                                                                                                                                                                                                                                                                                                                                                                    |
| 10 Inch  37 1/4 Inch  3/4th                                                                                       |                                | 111                                              |                  | Top Stitch                            | 1/16 Top Stitch 1/16 Top Stitch 1/16 Top Stitch 1/16 Top Stitch 1/17 Top Stitc |