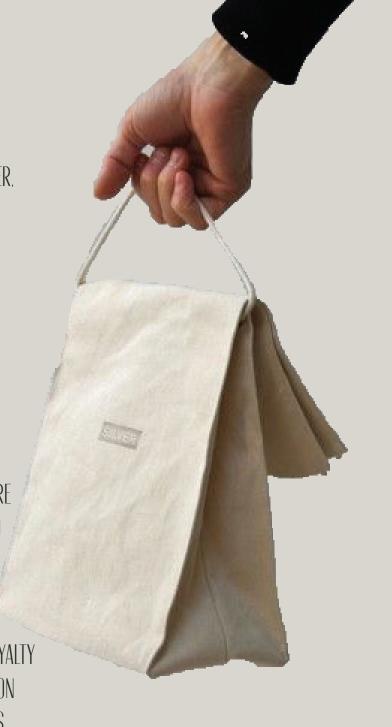

#### **STYLE NUMBER: 00127**

BACK PACK, GYM BAG, AND ROLL AWAY Suit Case

- + BOTTOM UNZIPS TO EXTENTION.
- \* DETACHABLE WHEELS AND HARD BOTTOM.
- \* REMOTE CONTROLL TECH FOR ROLLING.

SMULTI MEN'S BAG S#: 001235 DOUBLE FRONT ZIPPER POCKET. EXTENTION BOTTOM, ROLL AWAY HANDLE COLLAPSING WHEELS. AND BACK CARRIER HANDLES.

AGES: 25 - 40

POCKET AND DOUBLE ZIPPER CLOSURES. RIBBING ON CUFFS.

DETAIL STICHES ON ARMHOLES/HEMS, AND ZIPPER PULL NECK

OPENING. MID TURTLE NECK NECKLINE

3)MULTI MEN'S BAG \$#: 001235 DOUBLE FRONT ZIPPER POCKET. EXTENTION BOTTOM. ROLL AWAY HANDLE. COLLAPSING WHEELS. AND BACK CARRIER HANDLES.

| <b>⊕csi</b>                                                                                                      |
|------------------------------------------------------------------------------------------------------------------|
| Style Name: Maximu                                                                                               |
| Description: Men's multi<br>front zipper pocket, exte<br>collapsing wheels, and b<br>for steel metal inserts for |
|                                                                                                                  |
|                                                                                                                  |

um Jacket

i-functional backpack with double ention bottom, roll away handle, back carrier handles. Loops in back or rolling capabilities

|--|

Style #: 001246 Date Created: November 1st 2019 Sample: Standard

**Retail Delivery Date:** Sept 15 2021

Season: A/W 2021

Designer: Lauren Silva

Sample Maker: Enrique Solcata

Concept/Design Description: Mens convertable packpack that changes into a rollaway suitcase. Bag has tracking technology embedded into back to prevent theft, and has multiple unzipping components. Two zipper pockets at front are featured, and bottom opens for extention into suitcase.