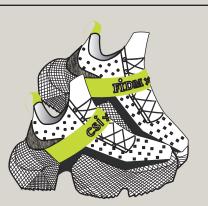

Style Name: The Consistant Sneaker

Description: Men's multi-functional back pack with double front zipper pocket, extention bottom, roll away handle, collapsing wheels, and back carrier handles. Loops in back for steel metal inserts for rolling capabilities

| <b>IDM</b> | Style #: 001245 |
|------------|-----------------|
|            | Date Created:   |

| 3tyle #. 001243 |
|-----------------|
| Date Created:   |
| November 1st    |
| 2019            |

Category: Men's Shoes

Sample: Standard

Soles, and Anti Mircrobial Trims / Notions: Shoe laces and 3D Printed Strap Across

Top of Shoe

Sizing: 12

Finishes:

Anti - Microbial

Season: A/W 2021 Retail Delivery Date: Sept 15 2021

Designer: Lauren Silva

Sample Maker: Enrique Solcata

Concept/Design Description: Shoe is designed with a mesh fabric that has antimicrobial finishing. The 3D printing inside the sole lights up, as well as the shoe having vibration technology embedded within the shoe. Shoe is intended to be worn for athlesuire or for active lifestyle living.

Date Finalized: December 15th, 2019

Lace Colors: - Black -White - Neon Green

Lime Green

Black Charcoal

Seaweed Green Light Up // Non Color Dye

Terra Cotta

White -

| Style Name: The Consistant Sneaker  Description: Men's multi-functional back pack with double front zipper pocket, extention bottom, roll away handle, | Style #: 001245  Date Created: November 1st 2019  Sample: Standard | Fabric: Mesh, 3D Printed<br>Soles, and Anti Mircrobial<br>Insole  Trims / Notions: Shoe laces and 3D Printed Strap Across Top of Shoe | Sizing: 12  Finishes: Anti - Microbial | Season: A/W 2021  Retail Delivery Date: Sept 15 2021  Designer: Lauren Silva | Concept/Design Description: Shoe is designed with a mesh fabric that has antimicrobial finishing. The 3D printing inside the sole lights up, as well as the shoe having vibration technology embedded within the shoe. Shoe is intended to be worn for athlesuire or for active lifestyle living. |
|--------------------------------------------------------------------------------------------------------------------------------------------------------|--------------------------------------------------------------------|---------------------------------------------------------------------------------------------------------------------------------------|----------------------------------------|------------------------------------------------------------------------------|---------------------------------------------------------------------------------------------------------------------------------------------------------------------------------------------------------------------------------------------------------------------------------------------------|
| collapsing wheels, and back carrier handles. Loops in back for steel metal inserts for rolling capabilities                                            | Category: Men's Sh                                                 | oes                                                                                                                                   |                                        | Sample Maker: Enrique Solcata                                                | Date Finalized: December 15th, 2019                                                                                                                                                                                                                                                               |
|                                                                                                                                                        |                                                                    | 1 Inch                                                                                                                                | elets: cm yelets Top Stich  Adhesive   | Bottom                                                                       | Thread Color: Black  SPI: 20  Insole                                                                                                                                                                                                                                                              |