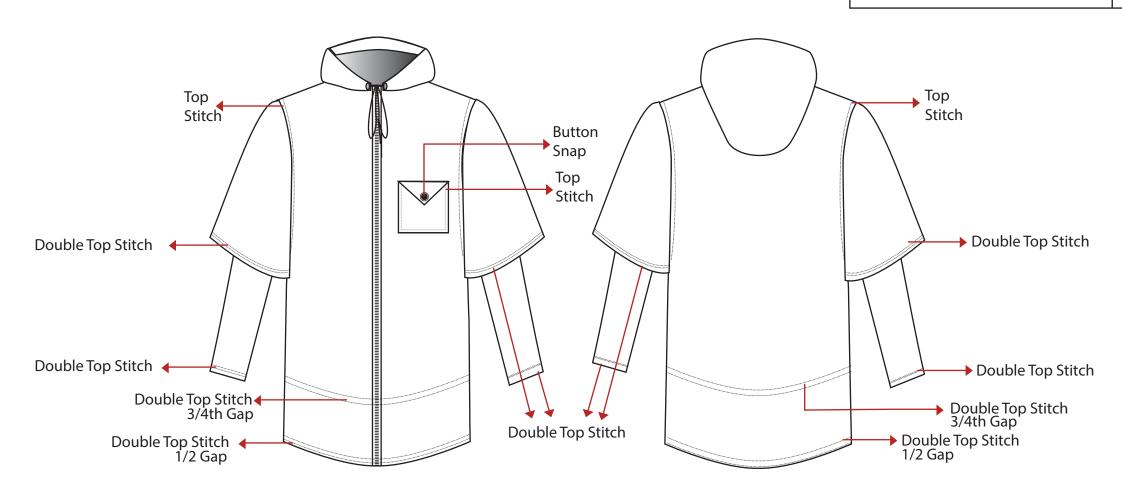

# FITTINGS

| ⊜csi × fidm                                                                                      | Style #: 001243                           | Fabric: Jersey                      | Sizing: XS - XXXL             | Season: A/W 2021                      | Design Description: Men's jacket with imbedd                                                                                                                                                                                     |                  |
|--------------------------------------------------------------------------------------------------|-------------------------------------------|-------------------------------------|-------------------------------|---------------------------------------|----------------------------------------------------------------------------------------------------------------------------------------------------------------------------------------------------------------------------------|------------------|
| Style Name: Maximum Jacket                                                                       | Date Created:<br>November 1st<br>2019     | <u> </u>                            | Finishes:                     | Retail Delivery Date:<br>Sept 15 2021 | technology in fibers that analyses workouts through body movement. <u>Construction:</u> Jacket with hoodie, short bell sleeves with long sleeves sewn at armhole. Details are drawstring, front pocket and contract zipper tape. |                  |
| Description: Men's zip up jacket with long compression sleeve and bell sleeve, and hoodie. Patch | Sample: Mon's VI                          | contrast stitching and button clasp | Anti - Microbial              | Designer: Lauren Silva                |                                                                                                                                                                                                                                  | g, front pocket, |
| Pocket with button snap clasp, exposed railroad zipper, and functional hoodie drawstring.        | Category: Men's Activewear / Mens Apparel |                                     | Sample Maker: Enrique Solcata | Date Finalized: December 15th, 2019   | SPI: 15                                                                                                                                                                                                                          |                  |

|                                                                                                  | Style #: 001243                                                       | Fabric: Jersey                                                 | Sizing: XS - XXXL | Season: A/W 2021                      | Concept/Design Description: Men's jacket with                                                                                                                                                                                                  |         |
|--------------------------------------------------------------------------------------------------|-----------------------------------------------------------------------|----------------------------------------------------------------|-------------------|---------------------------------------|------------------------------------------------------------------------------------------------------------------------------------------------------------------------------------------------------------------------------------------------|---------|
| Style Name: Maximum Jacket                                                                       | Date Created:<br>November 1st<br>2019                                 | Trims / Notions:<br>Drawsting with agelets,<br>exposed zipper, | rinishes:         | Retail Delivery Date:<br>Sept 15 2021 | wearable technology that analyses work outs and is conducts movement/mucle memory. Information is then sent and connceted to ismart device for post workout analysis. Design concept is for injury prevention and athetic/workout improvement. |         |
| Description: Men's zip up jacket with long compression sleeve and bell sleeve, and hoodie. Patch | Sample: Men's VI                                                      | contrast stitching and Anti - Microbia                         | Anti - Microbial  | Designer: Lauren Silva                |                                                                                                                                                                                                                                                |         |
| Pocket with button snap clasp, exposed railroad zipper, and functional hoodie drawstring.        | Category: Men's Activewear / Mens Apparel  Sample Maker: Enrique Solo |                                                                |                   | Sample Maker: Enrique Solcata         | Date Finalized: December 15th, 2019                                                                                                                                                                                                            |         |
|                                                                                                  |                                                                       |                                                                | _                 |                                       | Thread Color: Black                                                                                                                                                                                                                            | SPI: 15 |