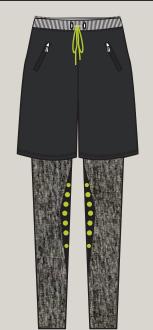

## PRO FORMANCE

MEN'S WELLNESS TRANSITIONAL

3) WORK-OUT PANT
S#: 001243
WORK-OUT PANT: HEATING AND
COOLING TECH EMBEDDED. MADE
WITH KINETIC FIBERS THAT RETAIN
BODY MOVEMENTS TO IMPROVE
WORK-OUTS.

4)THE STEPHAN SNEAKER
S#: 001234
THE STEPHAN SNEAKER: SHOE IS MADE
FROM 3D PRINTED SOLES THAT LIGHT
ON BOTTOM. TOP OF SNEAKER IS MADE
OF ANTI-MICROBIAL FIBERS. WHOLE
SNEAKER IS EMBEDDED WITH VIBRATING
TECH TO INGREASE CIRCULATION.

## PRO FORMANCE

MEN'S WELLNESS HOLIDAY

0

9) WORK-OUT PANT S#: 001248 WORK-OUT PANT: HEATING AND COOLING TECH EMBEDDED. MADE WITH KINETIC FIBERS THAT RETAIN BODY MOVEMENTS TO IMPROVE WORK-OUTS.

3)THE STEPHAN SNEAKER S#: 001249 THE STEPHAN SNEAKER: SHOE IS MADE FROM 3D PRINTED SOLES THAT LIGHT ON BOTTOM, TOP OF SNEAKER IS MADE OF ANTI-MICROBIAL FIBERS, WHOLE SNEAKER IS EMBEDDED WITH VIBRATING TECH TO INCREASE CIRCULATION.

## PRO FORMANCE

MEN'S WELLNESS WINTER

9) WORK-OUT PANT
S#: 001244
WORK-OUT PANT: HEATING AND
COOLING TECH EMBEDDED. MADE
WITH KINETIC FIBERS THAT RETAIN
BODY MOVEMENTS TO IMPROVE
WORK-OUTS.

3)THE STEPHAN SNEAKER
S#: 001235
THE STEPHAN SNEAKER: SHOE IS MADE
FROM 3D PRINTED SOLES THAT LIGHT
ON BOTTOM. TOP OF SNEAKER IS MADE
OF ANTI-MICROBIAL FIBERS. WHOLE
SNEAKER IS EMBEDDED WITH VIBRATING
TECH TO INCREASE CIRCULATION.