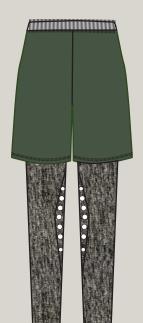

## PRO FORMANCE

MEN'S WELLNESS TRANSITIONAL

3) WORK-OUT PANT
S#: 001243
WORK-OUT PANT: HEATING AND
COOLING TECH EMBEDDED. MADE
WITH KINETIC FIBERS THAT RETAIN
BODY MOVEMENTS TO IMPROVE
WORK-OUTS.

4)THE STEPHAN SNEAKER
S#: 001234
THE STEPHAN SNEAKER: SHOE IS MADE
FROM 3D PRINTED SOLES THAT LIGHT
ON BOTTOM. TOP OF SNEAKER IS MADE
OF ANTI-MICROBIAL FIBERS. WHOLE
SNEAKER IS EMBEDDED WITH VIBRATING
TECH TO INGREASE CIRCULATION.