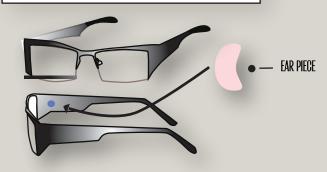

#### MEN'S GLASSES:

- + DETACHABLE LENSES.
- + BLUE BUTTON INSIDE GLASSES ACTIVATES TECHNOLOGY.
- + OPTICAL QUALITY GLASSES.
- + ADJUSTS TO SUNLIGHT WHEN OUTSIDE OR INSIDE.
- + ADJUSTS TO PHONE SCREENS TO PROTECT EYES FROM UV LIGHT FMITTED FROM TECHNOLOGY.
- + COMMINCATES TO WEARER WHEN THEY HAVE BEEN

#### WEATABLE CAMERA:

- CAMERA THAT CLIPS TO SHIRT THAT HELPS TO OBSERVE WOMEN'S BODY LANGUAGE AND TELLS MEN WITH SOCIAL QUE DISABILITIES IF SHE IS INTERESTED OR NOT.
- + EAR PIECE INSERTED FOR COMMUNICATION

#### **STYLE NUMBER: 00130**

- + SCANS INDIVIDUALS BODY LANGUAGE.
- + HELPS PEOPLE WITH DISABILITIES.
- + EAR PIECE TRANSMITS COMMUNICATION FROM CAMERA TO EAR.
- + BUTTON ACTIVATION TECHNOLOGY.
- + BLUE LIGHT TECHNOLOGY.
- COMMINCATES TO WEARER WHEN THEY HAVE BEEN STARING AT A SCREEN FOR TOO LONG.