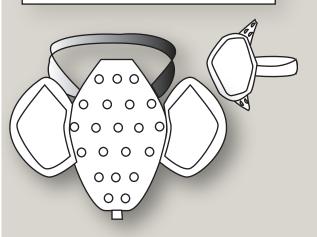

#### BREATHING MACHINE:

- + BALANCES OXEGENATION LEVELS WHEN AT EXTREME ALTITUDES.
- + HAS TRAINNING MODE BUILT IN THAT MIMICS HIGH ALTITUDES BEFORE PREPORATION OF EXTREME SPORTS.
- + HELPS REGULATE BREATHING.
- + PURIFIES AIR.
- + DETECTS HARMFUL CHEMICALS.