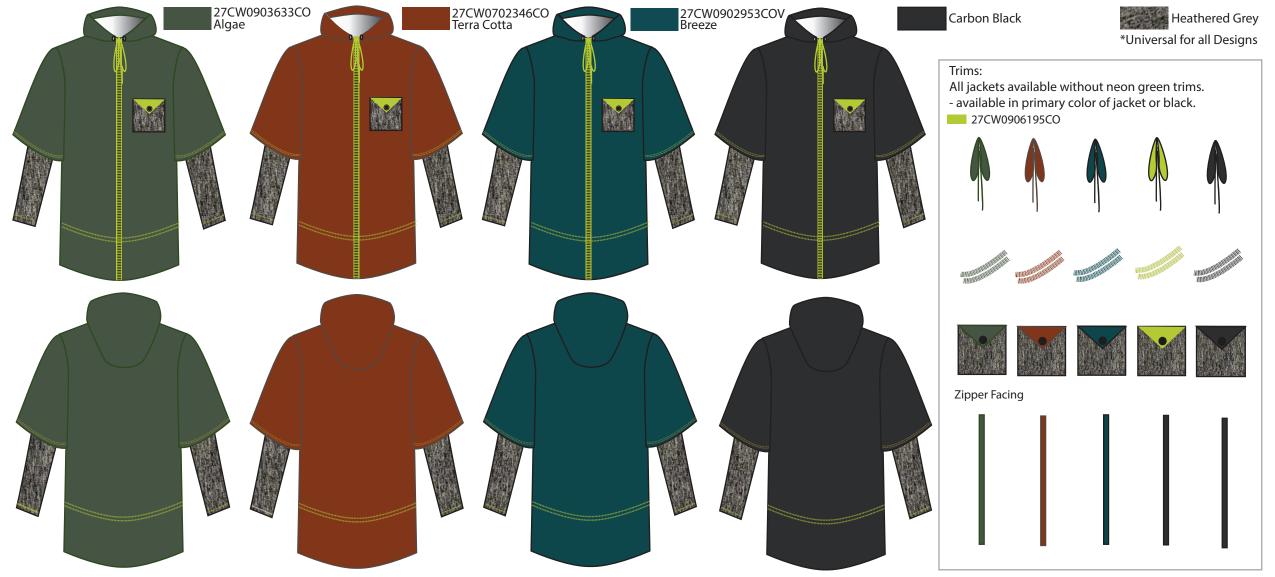

# FITTINGS

| ⊜csi × fidm                                                                                      | Style #: 001243                           | Fabric: Jersey                      | Sizing: XS - XXXL             | Season: A/W 2021                      | Design Description: Men's jacket with imbedd                                                                                                                                                                                     |                  |
|--------------------------------------------------------------------------------------------------|-------------------------------------------|-------------------------------------|-------------------------------|---------------------------------------|----------------------------------------------------------------------------------------------------------------------------------------------------------------------------------------------------------------------------------|------------------|
| Style Name: Maximum Jacket                                                                       | Date Created:<br>November 1st<br>2019     | <u> </u>                            | Finishes:                     | Retail Delivery Date:<br>Sept 15 2021 | technology in fibers that analyses workouts through body movement. <u>Construction:</u> Jacket with hoodie, short bell sleeves with long sleeves sewn at armhole. Details are drawstring, front pocket and contract zipper tape. |                  |
| Description: Men's zip up jacket with long compression sleeve and bell sleeve, and hoodie. Patch | Sample: Mon's VI                          | contrast stitching and button clasp | Anti - Microbial              | Designer: Lauren Silva                |                                                                                                                                                                                                                                  | g, front pocket, |
| Pocket with button snap clasp, exposed railroad zipper, and functional hoodie drawstring.        | Category: Men's Activewear / Mens Apparel |                                     | Sample Maker: Enrique Solcata | Date Finalized: December 15th, 2019   | SPI: 15                                                                                                                                                                                                                          |                  |

|                                                                                                  | Style #: 001243                                                       | Fabric: Jersey                                                 | Sizing: XS - XXXL | Season: A/W 2021                      | Concept/Design Description: Men's jacket with                                                                                                                                                                                                  |         |
|--------------------------------------------------------------------------------------------------|-----------------------------------------------------------------------|----------------------------------------------------------------|-------------------|---------------------------------------|------------------------------------------------------------------------------------------------------------------------------------------------------------------------------------------------------------------------------------------------|---------|
| Style Name: Maximum Jacket                                                                       | Date Created:<br>November 1st<br>2019                                 | Trims / Notions:<br>Drawsting with agelets,<br>exposed zipper, | rinishes:         | Retail Delivery Date:<br>Sept 15 2021 | wearable technology that analyses work outs and is conducts movement/mucle memory. Information is then sent and connceted to ismart device for post workout analysis. Design concept is for injury prevention and athetic/workout improvement. |         |
| Description: Men's zip up jacket with long compression sleeve and bell sleeve, and hoodie. Patch | Sample: Men's VI                                                      | contrast stitching and Anti - Microbia                         | Anti - Microbial  | Designer: Lauren Silva                |                                                                                                                                                                                                                                                |         |
| Pocket with button snap clasp, exposed railroad zipper, and functional hoodie drawstring.        | Category: Men's Activewear / Mens Apparel  Sample Maker: Enrique Solo |                                                                |                   | Sample Maker: Enrique Solcata         | Date Finalized: December 15th, 2019                                                                                                                                                                                                            |         |
|                                                                                                  |                                                                       |                                                                | _                 |                                       | Thread Color: Black                                                                                                                                                                                                                            | SPI: 15 |