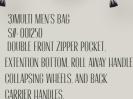

SMULTI MEN'S BAG S#: 001235 DOUBLE FRONT ZIPPER POCKET. EXTENTION BOTTOM, ROLL AWAY HANDLE COLLAPSING WHEELS. AND BACK CARRIER HANDLES.

AGES: 25 - 40

POCKET AND DOUBLE ZIPPER CLOSURES. RIBBING ON CUFFS.

DETAIL STICHES ON ARMHOLES/HEMS, AND ZIPPER PULL NECK

OPENING. MID TURTLE NECK NECKLINE

3)MULTI MEN'S BAG \$#: 001235 DOUBLE FRONT ZIPPER POCKET. EXTENTION BOTTOM. ROLL AWAY HANDLE. COLLAPSING WHEELS. AND BACK CARRIER HANDLES.