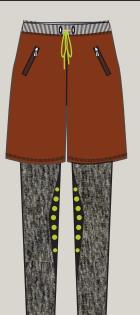

## PRO FORMANCE

MEN'S WELLNESS TRANSITIONAL

3) WORK-OUT PANT
S#: 001243
WORK-OUT PANT: HEATING AND
COOLING TECH EMBEDDED. MADE
WITH KINETIC FIBERS THAT RETAIN
BODY MOVEMENTS TO IMPROVE
WORK-OUTS.

4)THE STEPHAN SNEAKER
S#: 001234
THE STEPHAN SNEAKER: SHOE IS MADE
FROM 3D PRINTED SOLES THAT LIGHT
ON BOTTOM. TOP OF SNEAKER IS MADE
OF ANTI-MICROBIAL FIBERS. WHOLE
SNEAKER IS EMBEDDED WITH VIBRATING
TECH TO INGREASE CIRCULATION.

SMULTI MEN'S BAG S#: 001235 DOUBLE FRONT ZIPPER POCKET. EXTENTION BOTTOM, ROLL AWAY HANDLE COLLAPSING WHEELS. AND BACK CARRIER HANDLES.

AGES: 25 - 40