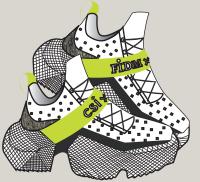

Style Name: The Consistant Sneaker

Description: Men's multi-functional back pack with double front zipper pocket, extention bottom, roll away handle, collapsing wheels, and back carrier handles. Loops in back for steel metal inserts for rolling capabilities

Sample Maker: Enrique Solcata

Concept/Design Description: Shoe is designed with a mesh fabric that has antimicrobial finishing. The 3D printing inside the sole lights up, as well as the shoe having vibration technology embedded within the shoe. Shoe is intended to be worn for athlesuire or for active lifestyle living.

Date Finalized: December 15th, 2019

Lace Colors: - Black -White - Neon Green

Lime Green

Black Charcoal

Seaweed Green Light Up // Non Color Dye

Terra Cotta

White -

| Style Name: The Consistant Sneaker  Description: Men's multi-functional back pack with double front zipper pocket, extention bottom, roll away handle, | Style #: 001245  Date Created: November 1st 2019  Sample: Standard | Fabric: Mesh, 3D Printed<br>Soles, and Anti Mircrobial<br>Insole  Trims / Notions: Shoe laces and 3D Printed Strap Across Top of Shoe | Sizing: 12  Finishes: Anti - Microbial | Season: A/W 2021  Retail Delivery Date: Sept 15 2021  Designer: Lauren Silva | Concept/Design Description: Shoe is designed with a mesh fabric that has antimicrobial finishing. The 3D printing inside the sole lights up, as well as the shoe having vibration technology embedded within the shoe. Shoe is intended to be worn for athlesuire or for active lifestyle living. |
|--------------------------------------------------------------------------------------------------------------------------------------------------------|--------------------------------------------------------------------|---------------------------------------------------------------------------------------------------------------------------------------|----------------------------------------|------------------------------------------------------------------------------|---------------------------------------------------------------------------------------------------------------------------------------------------------------------------------------------------------------------------------------------------------------------------------------------------|
| collapsing wheels, and back carrier handles. Loops in back for steel metal inserts for rolling capabilities                                            | Category: Men's Sh                                                 | oes                                                                                                                                   |                                        | Sample Maker: Enrique Solcata                                                | Date Finalized: December 15th, 2019                                                                                                                                                                                                                                                               |
|                                                                                                                                                        |                                                                    | 1 Inch                                                                                                                                | elets: cm yelets Top Stich  Adhesive   | Bottom                                                                       | Thread Color: Black  SPI: 20  Insole                                                                                                                                                                                                                                                              |