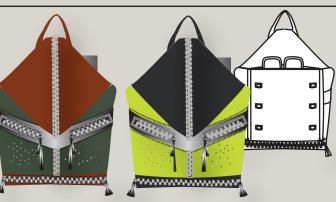

| <b>⊕csi</b>                                                                                                      |
|------------------------------------------------------------------------------------------------------------------|
| Style Name: Maximu                                                                                               |
| Description: Men's multi<br>front zipper pocket, exte<br>collapsing wheels, and b<br>for steel metal inserts for |
|                                                                                                                  |
|                                                                                                                  |

um Jacket

i-functional backpack with double ention bottom, roll away handle, back carrier handles. Loops in back or rolling capabilities

|--|

Style #: 001246 Date Created: November 1st 2019 Sample: Standard

Category: Men's Accessories

Fabric: Faux Leather & Rip Stop Trims / Notions: 2 front zipper pockets, zipper for bottom extention, collapsing wheels, and handle

Sizing: Fits All Finishes:

Anti - Microbial

**Retail Delivery Date:** Sept 15 2021

Season: A/W 2021

Designer: Lauren Silva

Sample Maker: Enrique Solcata

Concept/Design Description: Mens convertable packpack that changes into a rollaway suitcase. Bag has tracking technology embedded into back to prevent theft, and has multiple unzipping components. Two zipper pockets at front are featured, and bottom opens for extention into suitcase.