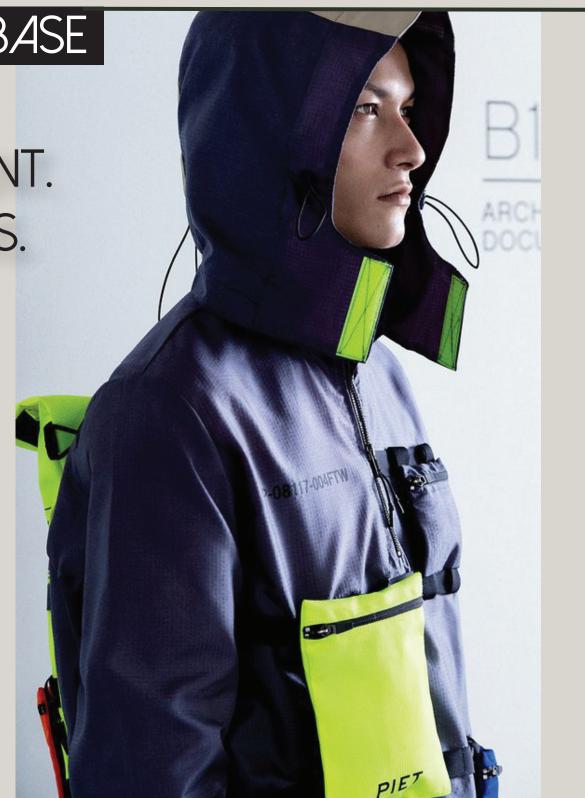

# FITTINGS

| ⊜csi × fidm                                                                                      | Style #: 001243                           | Fabric: Jersey                      | Sizing: XS - XXXL             | Season: A/W 2021                      | Design Description: Men's jacket with imbedd                                                                                                                                                                                     |                  |
|--------------------------------------------------------------------------------------------------|-------------------------------------------|-------------------------------------|-------------------------------|---------------------------------------|----------------------------------------------------------------------------------------------------------------------------------------------------------------------------------------------------------------------------------|------------------|
| Style Name: Maximum Jacket                                                                       | Date Created:<br>November 1st<br>2019     | <u> </u>                            | Finishes:                     | Retail Delivery Date:<br>Sept 15 2021 | technology in fibers that analyses workouts through body movement. <u>Construction:</u> Jacket with hoodie, short bell sleeves with long sleeves sewn at armhole. Details are drawstring, front pocket and contract zipper tape. |                  |
| Description: Men's zip up jacket with long compression sleeve and bell sleeve, and hoodie. Patch | Sample: Mon's VI                          | contrast stitching and button clasp | Anti - Microbial              | Designer: Lauren Silva                |                                                                                                                                                                                                                                  | g, front pocket, |
| Pocket with button snap clasp, exposed railroad zipper, and functional hoodie drawstring.        | Category: Men's Activewear / Mens Apparel |                                     | Sample Maker: Enrique Solcata | Date Finalized: December 15th, 2019   | SPI: 15                                                                                                                                                                                                                          |                  |

|                                                                                                  | Style #: 001243                                                       | Fabric: Jersey                                                 | Sizing: XS - XXXL | Season: A/W 2021                      | Concept/Design Description: Men's jacket with                                                                                                                                                                                                  |         |
|--------------------------------------------------------------------------------------------------|-----------------------------------------------------------------------|----------------------------------------------------------------|-------------------|---------------------------------------|------------------------------------------------------------------------------------------------------------------------------------------------------------------------------------------------------------------------------------------------|---------|
| Style Name: Maximum Jacket                                                                       | Date Created:<br>November 1st<br>2019                                 | Trims / Notions:<br>Drawsting with agelets,<br>exposed zipper, | rinishes:         | Retail Delivery Date:<br>Sept 15 2021 | wearable technology that analyses work outs and is conducts movement/mucle memory. Information is then sent and connceted to ismart device for post workout analysis. Design concept is for injury prevention and athetic/workout improvement. |         |
| Description: Men's zip up jacket with long compression sleeve and bell sleeve, and hoodie. Patch | Sample: Men's VI                                                      | contrast stitching and Anti - Microbia                         | Anti - Microbial  | Designer: Lauren Silva                |                                                                                                                                                                                                                                                |         |
| Pocket with button snap clasp, exposed railroad zipper, and functional hoodie drawstring.        | Category: Men's Activewear / Mens Apparel  Sample Maker: Enrique Solo |                                                                |                   | Sample Maker: Enrique Solcata         | Date Finalized: December 15th, 2019                                                                                                                                                                                                            |         |
|                                                                                                  |                                                                       |                                                                | _                 |                                       | Thread Color: Black                                                                                                                                                                                                                            | SPI: 15 |