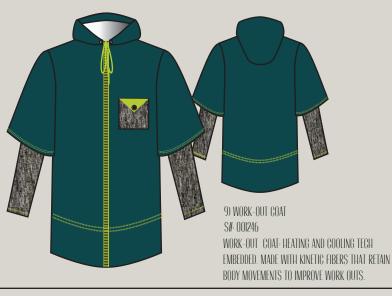

## PRO FORMANCE

MEN'S WELLNESS HOLIDAY

0

9) WORK-OUT PANT S#: 001248 WORK-OUT PANT: HEATING AND COOLING TECH EMBEDDED. MADE WITH KINETIC FIBERS THAT RETAIN BODY MOVEMENTS TO IMPROVE WORK-OUTS.

3)THE STEPHAN SNEAKER S#: 001249 THE STEPHAN SNEAKER: SHOE IS MADE FROM 3D PRINTED SOLES THAT LIGHT ON BOTTOM, TOP OF SNEAKER IS MADE OF ANTI-MICROBIAL FIBERS, WHOLE SNEAKER IS EMBEDDED WITH VIBRATING TECH TO INCREASE CIRCULATION.