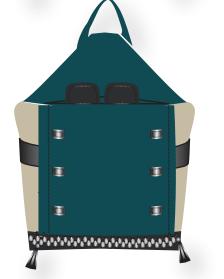

| <b>⊕csi</b>                                                                                                      |
|------------------------------------------------------------------------------------------------------------------|
| Style Name: Maximu                                                                                               |
| Description: Men's multi<br>front zipper pocket, exte<br>collapsing wheels, and b<br>for steel metal inserts for |
|                                                                                                                  |
|                                                                                                                  |

um Jacket

i-functional backpack with double ention bottom, roll away handle, back carrier handles. Loops in back or rolling capabilities

|--|

Style #: 001246 Date Created: November 1st 2019 Sample: Standard

Category: Men's Accessories

Fabric: Faux Leather & Rip Stop Trims / Notions: 2 front zipper pockets, zipper for bottom extention, collapsing wheels, and handle

Sizing: Fits All Finishes:

Anti - Microbial

**Retail Delivery Date:** Sept 15 2021

Season: A/W 2021

Designer: Lauren Silva

Sample Maker: Enrique Solcata

Concept/Design Description: Mens convertable packpack that changes into a rollaway suitcase. Bag has tracking technology embedded into back to prevent theft, and has multiple unzipping components. Two zipper pockets at front are featured, and bottom opens for extention into suitcase.

Date Finalized: December 15th, 2019

Thread Color: Black

SPI: 15

Lining: Black Zipper Teeth: Metal Zipper Pull: Silver Collapsing Wheels: Black

| ⊜csi × fidm                                                                                                       | Style #: 001246  Date Created: | Fabric: Faux Leather & Rip Stop Trims / Notions: | Sizing: Fits All | Season: A/W 2021                      | Concept/Design Description: Mens convertable packpack that changes into a rollaway suitcase. Bag                                                                                                                                                                                                                                                                                                                                                                                                                                                                                                                                                                                                                                                                                                                                                                                                                                                                                                                                                                                                                                                                                                                                                                                                                                                                                                                                                                                                                                                                                                                                                                                                                                                                                                                                                                                                                                                                                                                                                                                                                               |
|-------------------------------------------------------------------------------------------------------------------|--------------------------------|--------------------------------------------------|------------------|---------------------------------------|--------------------------------------------------------------------------------------------------------------------------------------------------------------------------------------------------------------------------------------------------------------------------------------------------------------------------------------------------------------------------------------------------------------------------------------------------------------------------------------------------------------------------------------------------------------------------------------------------------------------------------------------------------------------------------------------------------------------------------------------------------------------------------------------------------------------------------------------------------------------------------------------------------------------------------------------------------------------------------------------------------------------------------------------------------------------------------------------------------------------------------------------------------------------------------------------------------------------------------------------------------------------------------------------------------------------------------------------------------------------------------------------------------------------------------------------------------------------------------------------------------------------------------------------------------------------------------------------------------------------------------------------------------------------------------------------------------------------------------------------------------------------------------------------------------------------------------------------------------------------------------------------------------------------------------------------------------------------------------------------------------------------------------------------------------------------------------------------------------------------------------|
| Style Name: Transformation Bag                                                                                    | November 1st<br>2019           | 2 front zipper pockets,<br>zipper for bottom     | Finishes:        | Retail Delivery Date:<br>Sept 15 2021 | has tracking technology embedded into back to prevent theft, and has multiple unzipping                                                                                                                                                                                                                                                                                                                                                                                                                                                                                                                                                                                                                                                                                                                                                                                                                                                                                                                                                                                                                                                                                                                                                                                                                                                                                                                                                                                                                                                                                                                                                                                                                                                                                                                                                                                                                                                                                                                                                                                                                                        |
| Description: Men's multi-functional backpack with double front zipper pocket, extention bottom, roll away handle, | Sample: Standard               | extention, collapsing wheels, and handle         | Anti - Microbial | Designer: Lauren Silva                | components. Two zipper pockets at front are featured, and bottom opens for extention into suitcase.                                                                                                                                                                                                                                                                                                                                                                                                                                                                                                                                                                                                                                                                                                                                                                                                                                                                                                                                                                                                                                                                                                                                                                                                                                                                                                                                                                                                                                                                                                                                                                                                                                                                                                                                                                                                                                                                                                                                                                                                                            |
| collapsing wheels, and back carrier handles. Loops in back or steel metal inserts for rolling capabilities        | Category: Men's Acc            | essories                                         |                  | Sample Maker: Enrique Solcata         | Date Finalized: December 15th, 2019 SPI: 15                                                                                                                                                                                                                                                                                                                                                                                                                                                                                                                                                                                                                                                                                                                                                                                                                                                                                                                                                                                                                                                                                                                                                                                                                                                                                                                                                                                                                                                                                                                                                                                                                                                                                                                                                                                                                                                                                                                                                                                                                                                                                    |
| 10 Inch  37 1/4 Inch  3/4th                                                                                       |                                | 111                                              |                  | Top Stitch                            | 1/16 Top Stitch 1/16 Top Stitch 1/16 Top Stitch 1/16 Top Stitch 1/17 Top Stitc |