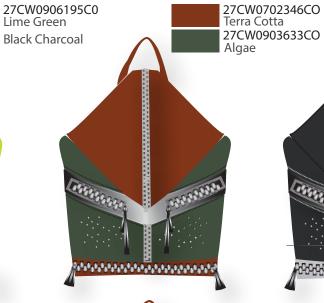

## COLOR PALLETE

OVERALL, THE REVIVING BALANCE COLOR PALETTE REMAINS THE SAME WHEN LOOKING AT THE CORE COLORS. THE BIGGEST SHIFT OUR GROUP ENDURED WAS THE ADDITION OF THREE COLORS WHICH WERE THE HEATHERS. WE WANTED TO ADD COLORS THAT WERE NEUTRAL AND THAT WOULD BALANCE OUT OUR COLORS THAT WERE MORE FASHION FOCUSED. THE OATMEAL COLOR NAMED "CREAMER" WAS CHOSEN TO REPRESENT A COLOR THAT WOULD ACT AS THE PALETTES WHITE. NEXT WE ADDED "SERENITY" DUE TO THE FACT GREENS ARE A CORE STATEMENT TO OUR AUTUMN / WINTER 2021-2022 PALETTE. SERENITY GIVES THE PALETTE A GRAY MEETS GREEN VIBE THAT FLOWS WITH WHAT HEATHER WANTED FROM OUR GROUP. LASTLY, WE ADDED "CHARCOAL" A DARK GRAY TO ACT AS OUR PALETTES BLACK TO TIE EVERYTHING TOGETHER.

## ACCENT COLORS