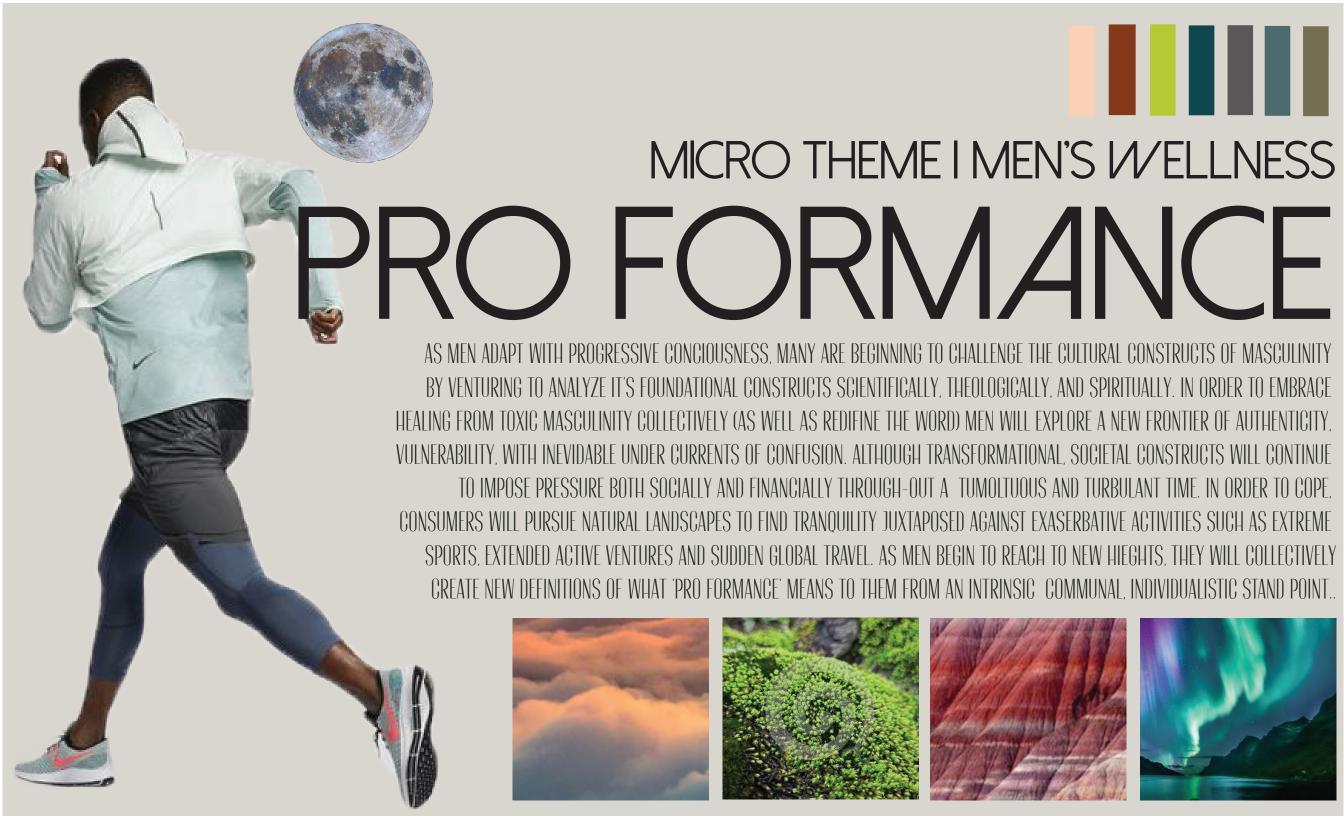

## PRO FORMANCE

MEN'S WELLNESS TRANSITIONAL

3) WORK-OUT PANT
S#: 001243
WORK-OUT PANT: HEATING AND
COOLING TECH EMBEDDED. MADE
WITH KINETIC FIBERS THAT RETAIN
BODY MOVEMENTS TO IMPROVE
WORK-OUTS.

4)THE STEPHAN SNEAKER
S#: 001234
THE STEPHAN SNEAKER: SHOE IS MADE
FROM 3D PRINTED SOLES THAT LIGHT
ON BOTTOM. TOP OF SNEAKER IS MADE
OF ANTI-MICROBIAL FIBERS. WHOLE
SNEAKER IS EMBEDDED WITH VIBRATING
TECH TO INGREASE CIRCULATION.