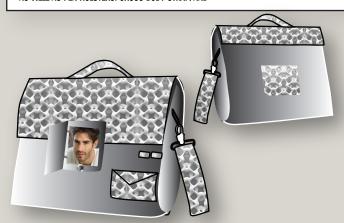

#### MFN'S BRIFFCASF:

- MEN'S BRIEFCASE THAT HAS FACIAL AND TOUCH RECOGNITION, WHERE ONLY HE COULD OPEN HIS PERSONAL BELONGINGS.
- + TRACKER TECHNOLOGY TO FIND BRIEFCASE IF LOST.
- + 3D PRINTING. BUISNESS CARD HOLDER ON FRONT.

AS WELL AS PEN HOLSTERS. CROSS BODY STRAP, AND

#### WRISTLET:

- MEN'S WALLET/WRISTLET THAT HAS TOUCH ACTIVATION. IF THE OWNER DOESN'T TOUCH IT. NO ONE ELSE CAN GET INTO IT.
- + TRACKER TECH INSIDE.
- + DETAILS: 3D PRINTED. WRISTLET. AND LARGE SIZE

#### **STYLE NUMBER: 00127**

BACK PACK, GYM BAG, AND ROLL AWAY Suit Case

- + BOTTOM UNZIPS TO EXTENTION.
- \* DETACHABLE WHEELS AND HARD BOTTOM.
- \* REMOTE CONTROLL TECH FOR ROLLING.