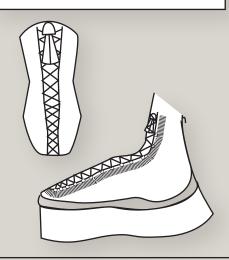

#### STYLE NUMBER: 00134

MEN'S WEIGHTED WATER SHOE:

• WEIGHTED SHOE FOR SWIMMER TO WALK ON OCEAN FLOOR, COMPLETELY REVOLUTIONIZING AN UNDER WATER EXPERIENCE.

#### MEN'S SHOES:

- + SHOES WITH 3D PRINTED SOLES AND TECHNOLOGY.
- + PERFORARTED RUBBER MADE FROM TEXTILE WASTE ON THE SIDES OF THE SHOE MAKE FOR BREATHABILITY AND COMFORT.