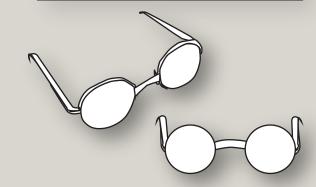

#### MEN'S GLASSES:

- + DETACHABLE LENSES.
- + BLUE BUTTON INSIDE GLASSES ACTIVATES TECHNOLOGY.
- + OPTICAL QUALITY GLASSES.
- + ADJUSTS TO SUNLIGHT WHEN OUTSIDE OR INSIDE.
- + ADJUSTS TO PHONE SCREENS TO PROTECT EYES FROM UV LIGHT FMITTED FROM TECHNOLOGY.
- + COMMINCATES TO WEARER WHEN THEY HAVE BEEN