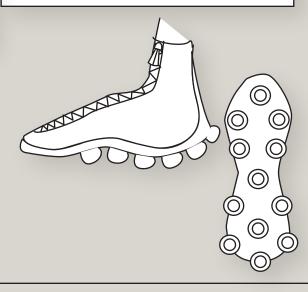

#### MEN'S SHOES:

- + SHOES WITH 3D PRINTED SOLES AND TECHNOLOGY.
- + PERFORARTED RUBBER MADE FROM TEXTILE WASTE ON THE SIDES OF THE SHOE MAKE FOR BREATHABILITY AND COMFORT.

| <b>IDM</b> | Style #: 001245 |
|------------|-----------------|
|            | Date Created:   |

| 3tyle #. 001243 |
|-----------------|
| Date Created:   |
| November 1st    |
| 2019            |

Category: Men's Shoes

Sample: Standard

Soles, and Anti Mircrobial Trims / Notions: Shoe laces and 3D Printed Strap Across

Top of Shoe

Sizing: 12

Finishes:

Anti - Microbial

Season: A/W 2021 Retail Delivery Date: Sept 15 2021

Designer: Lauren Silva

Sample Maker: Enrique Solcata

Concept/Design Description: Shoe is designed with a mesh fabric that has antimicrobial finishing. The 3D printing inside the sole lights up, as well as the shoe having vibration technology embedded within the shoe. Shoe is intended to be worn for athlesuire or for active lifestyle living.

Date Finalized: December 15th, 2019

Lace Colors: - Black -White - Neon Green

Lime Green

Black Charcoal

Seaweed Green Light Up // Non Color Dye

Terra Cotta

White -

| Style Name: The Consistant Sneaker  Description: Men's multi-functional back pack with double front zipper pocket, extention bottom, roll away handle, | Style #: 001245  Date Created: November 1st 2019  Sample: Standard | Fabric: Mesh, 3D Printed<br>Soles, and Anti Mircrobial<br>Insole  Trims / Notions: Shoe laces and 3D Printed Strap Across Top of Shoe | Sizing: 12  Finishes: Anti - Microbial | Season: A/W 2021  Retail Delivery Date: Sept 15 2021  Designer: Lauren Silva | Concept/Design Description: Shoe is designed with a mesh fabric that has antimicrobial finishing. The 3D printing inside the sole lights up, as well as the shoe having vibration technology embedded within the shoe. Shoe is intended to be worn for athlesuire or for active lifestyle living. |
|--------------------------------------------------------------------------------------------------------------------------------------------------------|--------------------------------------------------------------------|---------------------------------------------------------------------------------------------------------------------------------------|----------------------------------------|------------------------------------------------------------------------------|---------------------------------------------------------------------------------------------------------------------------------------------------------------------------------------------------------------------------------------------------------------------------------------------------|
| collapsing wheels, and back carrier handles. Loops in back for steel metal inserts for rolling capabilities                                            | Category: Men's Sh                                                 | oes                                                                                                                                   |                                        | Sample Maker: Enrique Solcata                                                | Date Finalized: December 15th, 2019                                                                                                                                                                                                                                                               |
|                                                                                                                                                        |                                                                    | 1 Inch                                                                                                                                | elets: cm yelets Top Stich  Adhesive   | Bottom                                                                       | Thread Color: Black  SPI: 20  Insole                                                                                                                                                                                                                                                              |