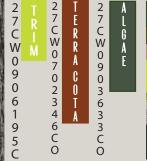

## COLOR PALLETE

OVERALL, THE REVIVING BALANCE COLOR PALETTE REMAINS THE SAME WHEN LOOKING AT THE CORE COLORS. THE BIGGEST SHIFT OUR GROUP ENDURED WAS THE ADDITION OF THREE COLORS WHICH WERE THE HEATHERS. WE WANTED TO ADD COLORS THAT WERE NEUTRAL AND THAT WOULD BALANCE OUT OUR COLORS THAT WERE MORE FASHION FOCUSED. THE OATMEAL COLOR NAMED "CREAMER" WAS CHOSEN TO REPRESENT A COLOR THAT WOULD ACT AS THE PALETTES WHITE. NEXT WE ADDED "SERENITY" DUE TO THE FACT GREENS ARE A CORE STATEMENT TO OUR AUTUMN / WINTER 2021-2022 PALETTE. SERENITY GIVES THE PALETTE A GRAY MEETS GREEN VIBE THAT FLOWS WITH WHAT HEATHER WANTED FROM OUR GROUP. LASTLY, WE ADDED "CHARCOAL" A DARK GRAY TO ACT AS OUR PALETTES BLACK TO TIE EVERYTHING TOGETHER.

## ACCENT COLORS