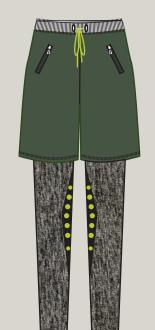

## PRO FORMANCE

MEN'S WELLNESS WINTER

9) WORK-OUT PANT
S#: 001244
WORK-OUT PANT: HEATING AND
COOLING TECH EMBEDDED. MADE
WITH KINETIC FIBERS THAT RETAIN
BODY MOVEMENTS TO IMPROVE
WORK-OUTS.

3)THE STEPHAN SNEAKER
S#: 001235
THE STEPHAN SNEAKER: SHOE IS MADE
FROM 3D PRINTED SOLES THAT LIGHT
ON BOTTOM. TOP OF SNEAKER IS MADE
OF ANTI-MICROBIAL FIBERS. WHOLE
SNEAKER IS EMBEDDED WITH VIBRATING
TECH TO INCREASE CIRCULATION.