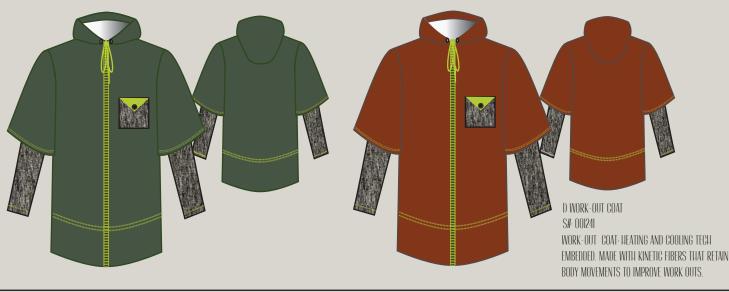

## PRO FORMANCE

MEN'S WELLNESS HOLIDAY

0

9) WORK-OUT PANT S#: 001248 WORK-OUT PANT: HEATING AND COOLING TECH EMBEDDED. MADE WITH KINETIC FIBERS THAT RETAIN BODY MOVEMENTS TO IMPROVE WORK-OUTS.

3)THE STEPHAN SNEAKER S#: 001249 THE STEPHAN SNEAKER: SHOE IS MADE FROM 3D PRINTED SOLES THAT LIGHT ON BOTTOM, TOP OF SNEAKER IS MADE OF ANTI-MICROBIAL FIBERS, WHOLE SNEAKER IS EMBEDDED WITH VIBRATING TECH TO INCREASE CIRCULATION.

OPENING. MID TURTLE NECK NECKLINE.