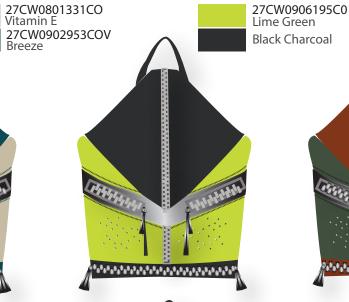

## COLOR PALLETE

OVERALL, THE REVIVING BALANCE COLOR PALETTE REMAINS THE SAME WHEN LOOKING AT THE CORE COLORS. THE BIGGEST SHIFT OUR GROUP ENDURED WAS THE ADDITION OF THREE COLORS WHICH WERE THE HEATHERS. WE WANTED TO ADD COLORS THAT WERE NEUTRAL AND THAT WOULD BALANCE OUT OUR COLORS THAT WERE MORE FASHION FOCUSED. THE OATMEAL COLOR NAMED "CREAMER" WAS CHOSEN TO REPRESENT A COLOR THAT WOULD ACT AS THE PALETTES WHITE. NEXT WE ADDED "SERENITY" DUE TO THE FACT GREENS ARE A CORE STATEMENT TO OUR AUTUMN / WINTER 2021-2022 PALETTE. SERENITY GIVES THE PALETTE A GRAY MEETS GREEN VIBE THAT FLOWS WITH WHAT HEATHER WANTED FROM OUR GROUP. LASTLY, WE ADDED "CHARCOAL" A DARK GRAY TO ACT AS OUR PALETTES BLACK TO TIE EVERYTHING TOGETHER.

## ACCENT COLORS