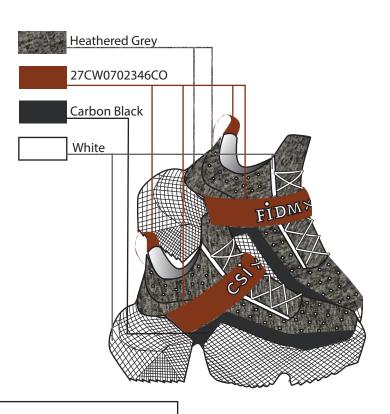

| <b>IDM</b> | Style #: 001245 |
|------------|-----------------|
|            | Date Created:   |

| 3tyle #. 001243 |
|-----------------|
| Date Created:   |
| November 1st    |
| 2019            |

Category: Men's Shoes

Sample: Standard

Soles, and Anti Mircrobial Trims / Notions: Shoe laces and 3D Printed Strap Across

Top of Shoe

Sizing: 12

Finishes:

Anti - Microbial

Season: A/W 2021 Retail Delivery Date: Sept 15 2021

Designer: Lauren Silva

Sample Maker: Enrique Solcata

Concept/Design Description: Shoe is designed with a mesh fabric that has antimicrobial finishing. The 3D printing inside the sole lights up, as well as the shoe having vibration technology embedded within the shoe. Shoe is intended to be worn for athlesuire or for active lifestyle living.

Date Finalized: December 15th, 2019

Lace Colors: - Black -White - Neon Green

Lime Green

Black Charcoal

Seaweed Green Light Up // Non Color Dye

Terra Cotta

White -

| Style Name: The Consistant Sneaker  Description: Men's multi-functional back pack with double front zipper pocket, extention bottom, roll away handle, | Style #: 001245  Date Created: November 1st 2019  Sample: Standard | Fabric: Mesh, 3D Printed<br>Soles, and Anti Mircrobial<br>Insole  Trims / Notions: Shoe laces and 3D Printed Strap Across Top of Shoe | Sizing: 12  Finishes: Anti - Microbial | Season: A/W 2021  Retail Delivery Date: Sept 15 2021  Designer: Lauren Silva | Concept/Design Description: Shoe is designed with a mesh fabric that has antimicrobial finishing. The 3D printing inside the sole lights up, as well as the shoe having vibration technology embedded within the shoe. Shoe is intended to be worn for athlesuire or for active lifestyle living. |
|--------------------------------------------------------------------------------------------------------------------------------------------------------|--------------------------------------------------------------------|---------------------------------------------------------------------------------------------------------------------------------------|----------------------------------------|------------------------------------------------------------------------------|---------------------------------------------------------------------------------------------------------------------------------------------------------------------------------------------------------------------------------------------------------------------------------------------------|
| collapsing wheels, and back carrier handles. Loops in back for steel metal inserts for rolling capabilities                                            | Category: Men's Sh                                                 | oes                                                                                                                                   |                                        | Sample Maker: Enrique Solcata                                                | Date Finalized: December 15th, 2019                                                                                                                                                                                                                                                               |
|                                                                                                                                                        |                                                                    | 1 Inch                                                                                                                                | elets: cm yelets Top Stich  Adhesive   | Bottom                                                                       | Thread Color: Black  SPI: 20  Insole                                                                                                                                                                                                                                                              |