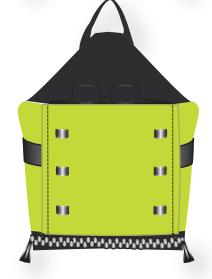

| <b>⊕csi</b>                                                                                                      |
|------------------------------------------------------------------------------------------------------------------|
| Style Name: Maximu                                                                                               |
| Description: Men's multi<br>front zipper pocket, exte<br>collapsing wheels, and b<br>for steel metal inserts for |
|                                                                                                                  |
|                                                                                                                  |

um Jacket

i-functional backpack with double ention bottom, roll away handle, back carrier handles. Loops in back or rolling capabilities

|--|

Style #: 001246 Date Created: November 1st 2019 Sample: Standard

Category: Men's Accessories

Fabric: Faux Leather & Rip Stop Trims / Notions: 2 front zipper pockets, zipper for bottom extention, collapsing wheels, and handle

Sizing: Fits All Finishes:

Anti - Microbial

**Retail Delivery Date:** Sept 15 2021

Season: A/W 2021

Designer: Lauren Silva

Sample Maker: Enrique Solcata

Concept/Design Description: Mens convertable packpack that changes into a rollaway suitcase. Bag has tracking technology embedded into back to prevent theft, and has multiple unzipping components. Two zipper pockets at front are featured, and bottom opens for extention into suitcase.

Date Finalized: December 15th, 2019

Thread Color: Black

SPI: 15

Lining: Black Zipper Teeth: Metal Zipper Pull: Silver Collapsing Wheels: Black

| ⊜csi × fidm                                                                                                       | Style #: 001246  Date Created: | Fabric: Faux Leather & Rip Stop Trims / Notions: | Sizing: Fits All | Season: A/W 2021                      | Concept/Design Description: Mens convertable packpack that changes into a rollaway suitcase. Bag                                                                                                                                                                                                                                                                                                                                                                                                                                                                                                                                                                                                                                                                                                                                                                                                                                                                                                                                                                                                                                                                                                                                                                                                                                                                                                                                                                                                                                                                                                                                                                                                                                                                                                                                                                                                                                                                                                                                                                                                                               |
|-------------------------------------------------------------------------------------------------------------------|--------------------------------|--------------------------------------------------|------------------|---------------------------------------|--------------------------------------------------------------------------------------------------------------------------------------------------------------------------------------------------------------------------------------------------------------------------------------------------------------------------------------------------------------------------------------------------------------------------------------------------------------------------------------------------------------------------------------------------------------------------------------------------------------------------------------------------------------------------------------------------------------------------------------------------------------------------------------------------------------------------------------------------------------------------------------------------------------------------------------------------------------------------------------------------------------------------------------------------------------------------------------------------------------------------------------------------------------------------------------------------------------------------------------------------------------------------------------------------------------------------------------------------------------------------------------------------------------------------------------------------------------------------------------------------------------------------------------------------------------------------------------------------------------------------------------------------------------------------------------------------------------------------------------------------------------------------------------------------------------------------------------------------------------------------------------------------------------------------------------------------------------------------------------------------------------------------------------------------------------------------------------------------------------------------------|
| Style Name: Transformation Bag                                                                                    | November 1st<br>2019           | 2 front zipper pockets,<br>zipper for bottom     | Finishes:        | Retail Delivery Date:<br>Sept 15 2021 | has tracking technology embedded into back to prevent theft, and has multiple unzipping                                                                                                                                                                                                                                                                                                                                                                                                                                                                                                                                                                                                                                                                                                                                                                                                                                                                                                                                                                                                                                                                                                                                                                                                                                                                                                                                                                                                                                                                                                                                                                                                                                                                                                                                                                                                                                                                                                                                                                                                                                        |
| Description: Men's multi-functional backpack with double front zipper pocket, extention bottom, roll away handle, | Sample: Standard               | extention, collapsing wheels, and handle         | Anti - Microbial | Designer: Lauren Silva                | components. Two zipper pockets at front are featured, and bottom opens for extention into suitcase.                                                                                                                                                                                                                                                                                                                                                                                                                                                                                                                                                                                                                                                                                                                                                                                                                                                                                                                                                                                                                                                                                                                                                                                                                                                                                                                                                                                                                                                                                                                                                                                                                                                                                                                                                                                                                                                                                                                                                                                                                            |
| collapsing wheels, and back carrier handles. Loops in back or steel metal inserts for rolling capabilities        | Category: Men's Acc            | essories                                         |                  | Sample Maker: Enrique Solcata         | Date Finalized: December 15th, 2019 SPI: 15                                                                                                                                                                                                                                                                                                                                                                                                                                                                                                                                                                                                                                                                                                                                                                                                                                                                                                                                                                                                                                                                                                                                                                                                                                                                                                                                                                                                                                                                                                                                                                                                                                                                                                                                                                                                                                                                                                                                                                                                                                                                                    |
| 10 Inch  37 1/4 Inch  3/4th                                                                                       |                                | 111                                              |                  | Top Stitch                            | 1/16 Top Stitch 1/16 Top Stitch 1/16 Top Stitch 1/16 Top Stitch 1/17 Top Stitc |