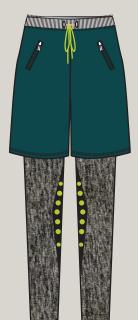

## PRO FORMANCE

MEN'S WELLNESS HOLIDAY

0

9) WORK-OUT PANT S#: 001248 WORK-OUT PANT: HEATING AND COOLING TECH EMBEDDED. MADE WITH KINETIC FIBERS THAT RETAIN BODY MOVEMENTS TO IMPROVE WORK-OUTS.

3)THE STEPHAN SNEAKER S#: 001249 THE STEPHAN SNEAKER: SHOE IS MADE FROM 3D PRINTED SOLES THAT LIGHT ON BOTTOM, TOP OF SNEAKER IS MADE OF ANTI-MICROBIAL FIBERS, WHOLE SNEAKER IS EMBEDDED WITH VIBRATING TECH TO INCREASE CIRCULATION.

## PRO FORMANCE

MEN'S WELLNESS WINTER

9) WORK-OUT PANT
S#: 001244
WORK-OUT PANT: HEATING AND
COOLING TECH EMBEDDED. MADE
WITH KINETIC FIBERS THAT RETAIN
BODY MOVEMENTS TO IMPROVE
WORK-OUTS.

3)THE STEPHAN SNEAKER
S#: 001235
THE STEPHAN SNEAKER: SHOE IS MADE
FROM 3D PRINTED SOLES THAT LIGHT
ON BOTTOM. TOP OF SNEAKER IS MADE
OF ANTI-MICROBIAL FIBERS. WHOLE
SNEAKER IS EMBEDDED WITH VIBRATING
TECH TO INCREASE CIRCULATION.