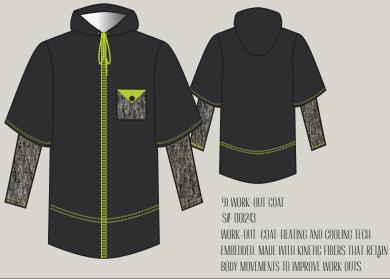

# FITTINGS

| ⊜csi × fidm                                                                                      | Style #: 001243                           | Fabric: Jersey                      | Sizing: XS - XXXL             | Season: A/W 2021                      | Design Description: Men's jacket with imbedd                                                                                                                                                                                     |                  |
|--------------------------------------------------------------------------------------------------|-------------------------------------------|-------------------------------------|-------------------------------|---------------------------------------|----------------------------------------------------------------------------------------------------------------------------------------------------------------------------------------------------------------------------------|------------------|
| Style Name: Maximum Jacket                                                                       | Date Created:<br>November 1st<br>2019     | <u> </u>                            | Finishes:                     | Retail Delivery Date:<br>Sept 15 2021 | technology in fibers that analyses workouts through body movement. <u>Construction:</u> Jacket with hoodie, short bell sleeves with long sleeves sewn at armhole. Details are drawstring, front pocket and contract zipper tape. |                  |
| Description: Men's zip up jacket with long compression sleeve and bell sleeve, and hoodie. Patch | Sample: Mon's VI                          | contrast stitching and button clasp | Anti - Microbial              | Designer: Lauren Silva                |                                                                                                                                                                                                                                  | g, front pocket, |
| Pocket with button snap clasp, exposed railroad zipper, and functional hoodie drawstring.        | Category: Men's Activewear / Mens Apparel |                                     | Sample Maker: Enrique Solcata | Date Finalized: December 15th, 2019   | SPI: 15                                                                                                                                                                                                                          |                  |

|                                                                                                  | Style #: 001243                                                       | Fabric: Jersey                                                 | Sizing: XS - XXXL | Season: A/W 2021                      | Concept/Design Description: Men's jacket with                                                                                                                                                                                                  |         |
|--------------------------------------------------------------------------------------------------|-----------------------------------------------------------------------|----------------------------------------------------------------|-------------------|---------------------------------------|------------------------------------------------------------------------------------------------------------------------------------------------------------------------------------------------------------------------------------------------|---------|
| Style Name: Maximum Jacket                                                                       | Date Created:<br>November 1st<br>2019                                 | Trims / Notions:<br>Drawsting with agelets,<br>exposed zipper, | rinishes:         | Retail Delivery Date:<br>Sept 15 2021 | wearable technology that analyses work outs and is conducts movement/mucle memory. Information is then sent and connceted to ismart device for post workout analysis. Design concept is for injury prevention and athetic/workout improvement. |         |
| Description: Men's zip up jacket with long compression sleeve and bell sleeve, and hoodie. Patch | Sample: Men's VI                                                      | contrast stitching and Anti - Microbia                         | Anti - Microbial  | Designer: Lauren Silva                |                                                                                                                                                                                                                                                |         |
| Pocket with button snap clasp, exposed railroad zipper, and functional hoodie drawstring.        | Category: Men's Activewear / Mens Apparel  Sample Maker: Enrique Solo |                                                                |                   | Sample Maker: Enrique Solcata         | Date Finalized: December 15th, 2019                                                                                                                                                                                                            |         |
|                                                                                                  |                                                                       |                                                                | _                 |                                       | Thread Color: Black                                                                                                                                                                                                                            | SPI: 15 |