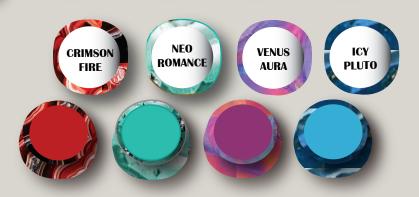

## COLOR PALLETE

OVERALL, THE REVIVING BALANCE COLOR PALETTE REMAINS THE SAME WHEN LOOKING AT THE CORE COLORS. THE BIGGEST SHIFT OUR GROUP ENDURED WAS THE ADDITION OF THREE COLORS WHICH WERE THE HEATHERS. WE WANTED TO ADD COLORS THAT WERE NEUTRAL AND THAT WOULD BALANCE OUT OUR COLORS THAT WERE MORE FASHION FOCUSED. THE OATMEAL COLOR NAMED "CREAMER" WAS CHOSEN TO REPRESENT A COLOR THAT WOULD ACT AS THE PALETTES WHITE. NEXT WE ADDED "SERENITY" DUE TO THE FACT GREENS ARE A CORE STATEMENT TO OUR AUTUMN / WINTER 2021-2022 PALETTE. SERENITY GIVES THE PALETTE A GRAY MEETS GREEN VIBE THAT FLOWS WITH WHAT HEATHER WANTED FROM OUR GROUP. LASTLY, WE ADDED "CHARCOAL" A DARK GRAY TO ACT AS OUR PALETTES BLACK TO TIE EVERYTHING TOGETHER.

## ACCENT COLORS