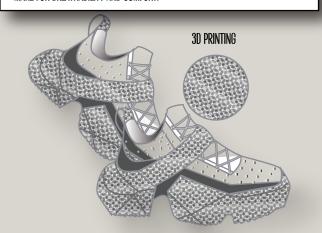

#### MEN'S SHOES:

- + SHOES WITH 3D PRINTED SOLES AND TECHNOLOGY.
- + PERFORARTED RUBBER MADE FROM TEXTILE WASTE ON THE SIDES OF THE SHOE MAKE FOR BREATHABILITY AND COMFORT.

Sample Maker: Enrique Solcata

Concept/Design Description: Shoe is designed with a mesh fabric that has antimicrobial finishing. The 3D printing inside the sole lights up, as well as the shoe having vibration technology embedded within the shoe. Shoe is intended to be worn for athlesuire or for active lifestyle living.