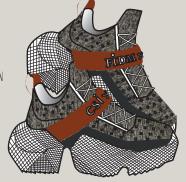

| <b>IDM</b> | Style #: 001245 |
|------------|-----------------|
|            | Date Created:   |

| 3tyle #. 001243 |
|-----------------|
| Date Created:   |
| November 1st    |
| 2019            |

Category: Men's Shoes

Sample: Standard

Soles, and Anti Mircrobial Trims / Notions: Shoe laces and 3D Printed Strap Across

Top of Shoe

Sizing: 12

Finishes:

Anti - Microbial

Season: A/W 2021 Retail Delivery Date: Sept 15 2021

Designer: Lauren Silva

Sample Maker: Enrique Solcata

Concept/Design Description: Shoe is designed with a mesh fabric that has antimicrobial finishing. The 3D printing inside the sole lights up, as well as the shoe having vibration technology embedded within the shoe. Shoe is intended to be worn for athlesuire or for active lifestyle living.

Date Finalized: December 15th, 2019

Lace Colors: - Black -White - Neon Green

Lime Green

Black Charcoal

Seaweed Green Light Up // Non Color Dye

Terra Cotta

White -

| Style Name: The Consistant Sneaker  Description: Men's multi-functional back pack with double front zipper pocket, extention bottom, roll away handle, | Style #: 001245  Date Created: November 1st 2019  Sample: Standard | Fabric: Mesh, 3D Printed<br>Soles, and Anti Mircrobial<br>Insole  Trims / Notions: Shoe laces and 3D Printed Strap Across Top of Shoe | Sizing: 12  Finishes: Anti - Microbial | Season: A/W 2021  Retail Delivery Date: Sept 15 2021  Designer: Lauren Silva | Concept/Design Description: Shoe is designed with a mesh fabric that has antimicrobial finishing. The 3D printing inside the sole lights up, as well as the shoe having vibration technology embedded within the shoe. Shoe is intended to be worn for athlesuire or for active lifestyle living. |
|--------------------------------------------------------------------------------------------------------------------------------------------------------|--------------------------------------------------------------------|---------------------------------------------------------------------------------------------------------------------------------------|----------------------------------------|------------------------------------------------------------------------------|---------------------------------------------------------------------------------------------------------------------------------------------------------------------------------------------------------------------------------------------------------------------------------------------------|
| collapsing wheels, and back carrier handles. Loops in back for steel metal inserts for rolling capabilities                                            | Category: Men's Sh                                                 | oes                                                                                                                                   |                                        | Sample Maker: Enrique Solcata                                                | Date Finalized: December 15th, 2019                                                                                                                                                                                                                                                               |
|                                                                                                                                                        |                                                                    | 1 Inch                                                                                                                                | elets: cm yelets Top Stich  Adhesive   | Bottom                                                                       | Thread Color: Black  SPI: 20  Insole                                                                                                                                                                                                                                                              |