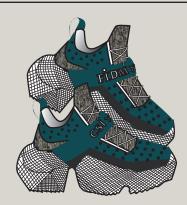

## PRO FORMANCE

MEN'S WELLNESS TRANSITIONAL

3) WORK-OUT PANT
S#: 001243
WORK-OUT PANT: HEATING AND
COOLING TECH EMBEDDED. MADE
WITH KINETIC FIBERS THAT RETAIN
BODY MOVEMENTS TO IMPROVE
WORK-OUTS.

4)THE STEPHAN SNEAKER
S#: 001234
THE STEPHAN SNEAKER: SHOE IS MADE
FROM 3D PRINTED SOLES THAT LIGHT
ON BOTTOM. TOP OF SNEAKER IS MADE
OF ANTI-MICROBIAL FIBERS. WHOLE
SNEAKER IS EMBEDDED WITH VIBRATING
TECH TO INGREASE CIRCULATION.

## PRO FORMANCE

MEN'S WELLNESS HOLIDAY

0

9) WORK-OUT PANT S#: 001248 WORK-OUT PANT: HEATING AND COOLING TECH EMBEDDED. MADE WITH KINETIC FIBERS THAT RETAIN BODY MOVEMENTS TO IMPROVE WORK-OUTS.

3)THE STEPHAN SNEAKER S#: 001249 THE STEPHAN SNEAKER: SHOE IS MADE FROM 3D PRINTED SOLES THAT LIGHT ON BOTTOM, TOP OF SNEAKER IS MADE OF ANTI-MICROBIAL FIBERS, WHOLE SNEAKER IS EMBEDDED WITH VIBRATING TECH TO INCREASE CIRCULATION.

## PRO FORMANCE

MEN'S WELLNESS WINTER

9) WORK-OUT PANT
S#: 001244
WORK-OUT PANT: HEATING AND
COOLING TECH EMBEDDED. MADE
WITH KINETIC FIBERS THAT RETAIN
BODY MOVEMENTS TO IMPROVE
WORK-OUTS.

3)THE STEPHAN SNEAKER
S#: 001235
THE STEPHAN SNEAKER: SHOE IS MADE
FROM 3D PRINTED SOLES THAT LIGHT
ON BOTTOM. TOP OF SNEAKER IS MADE
OF ANTI-MICROBIAL FIBERS. WHOLE
SNEAKER IS EMBEDDED WITH VIBRATING
TECH TO INCREASE CIRCULATION.