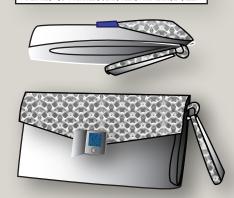

| <b>⊕csi</b>                                                                                                      |
|------------------------------------------------------------------------------------------------------------------|
| Style Name: Maximu                                                                                               |
| Description: Men's multi<br>front zipper pocket, exte<br>collapsing wheels, and b<br>for steel metal inserts for |
|                                                                                                                  |
|                                                                                                                  |

um Jacket

i-functional backpack with double ention bottom, roll away handle, back carrier handles. Loops in back or rolling capabilities

|--|

Style #: 001246 Date Created: November 1st 2019 Sample: Standard

Category: Men's Accessories

Fabric: Faux Leather & Rip Stop Trims / Notions: 2 front zipper pockets, zipper for bottom extention, collapsing wheels, and handle

Sizing: Fits All Finishes:

Anti - Microbial

**Retail Delivery Date:** Sept 15 2021

Season: A/W 2021

Designer: Lauren Silva

Sample Maker: Enrique Solcata

Concept/Design Description: Mens convertable packpack that changes into a rollaway suitcase. Bag has tracking technology embedded into back to prevent theft, and has multiple unzipping components. Two zipper pockets at front are featured, and bottom opens for extention into suitcase.

Date Finalized: December 15th, 2019

Thread Color: Black

SPI: 15

Lining: Black Zipper Teeth: Metal Zipper Pull: Silver Collapsing Wheels: Black

| ⊜csi × fidm                                                                                                       | Style #: 001246  Date Created: | Fabric: Faux Leather & Rip Stop Trims / Notions: | Sizing: Fits All | Season: A/W 2021                      | Concept/Design Description: Mens convertable packpack that changes into a rollaway suitcase. Bag                                                                                                                                                                                                                                                                                                                                                                                                                                                                                                                                                                                                                                                                                                                                                                                                                                                                                                                                                                                                                                                                                                                                                                                                                                                                                                                                                                                                                                                                                                                                                                                                                                                                                                                                                                                                                                                                                                                                                                                                                               |
|-------------------------------------------------------------------------------------------------------------------|--------------------------------|--------------------------------------------------|------------------|---------------------------------------|--------------------------------------------------------------------------------------------------------------------------------------------------------------------------------------------------------------------------------------------------------------------------------------------------------------------------------------------------------------------------------------------------------------------------------------------------------------------------------------------------------------------------------------------------------------------------------------------------------------------------------------------------------------------------------------------------------------------------------------------------------------------------------------------------------------------------------------------------------------------------------------------------------------------------------------------------------------------------------------------------------------------------------------------------------------------------------------------------------------------------------------------------------------------------------------------------------------------------------------------------------------------------------------------------------------------------------------------------------------------------------------------------------------------------------------------------------------------------------------------------------------------------------------------------------------------------------------------------------------------------------------------------------------------------------------------------------------------------------------------------------------------------------------------------------------------------------------------------------------------------------------------------------------------------------------------------------------------------------------------------------------------------------------------------------------------------------------------------------------------------------|
| Style Name: Transformation Bag                                                                                    | November 1st<br>2019           | 2 front zipper pockets,<br>zipper for bottom     | Finishes:        | Retail Delivery Date:<br>Sept 15 2021 | has tracking technology embedded into back to prevent theft, and has multiple unzipping                                                                                                                                                                                                                                                                                                                                                                                                                                                                                                                                                                                                                                                                                                                                                                                                                                                                                                                                                                                                                                                                                                                                                                                                                                                                                                                                                                                                                                                                                                                                                                                                                                                                                                                                                                                                                                                                                                                                                                                                                                        |
| Description: Men's multi-functional backpack with double front zipper pocket, extention bottom, roll away handle, | Sample: Standard               | extention, collapsing wheels, and handle         | Anti - Microbial | Designer: Lauren Silva                | components. Two zipper pockets at front are featured, and bottom opens for extention into suitcase.                                                                                                                                                                                                                                                                                                                                                                                                                                                                                                                                                                                                                                                                                                                                                                                                                                                                                                                                                                                                                                                                                                                                                                                                                                                                                                                                                                                                                                                                                                                                                                                                                                                                                                                                                                                                                                                                                                                                                                                                                            |
| collapsing wheels, and back carrier handles. Loops in back or steel metal inserts for rolling capabilities        | Category: Men's Acc            | essories                                         |                  | Sample Maker: Enrique Solcata         | Date Finalized: December 15th, 2019 SPI: 15                                                                                                                                                                                                                                                                                                                                                                                                                                                                                                                                                                                                                                                                                                                                                                                                                                                                                                                                                                                                                                                                                                                                                                                                                                                                                                                                                                                                                                                                                                                                                                                                                                                                                                                                                                                                                                                                                                                                                                                                                                                                                    |
| 10 Inch  37 1/4 Inch  3/4th                                                                                       |                                | 111                                              |                  | Top Stitch                            | 1/16 Top Stitch 1/16 Top Stitch 1/16 Top Stitch 1/16 Top Stitch 1/17 Top Stitc |