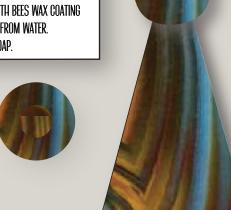

#### **STYLE NUMBER: 00119**

MENS BODY LOTION:

- + HAS BOTH MUSTY NOTES AS WELL AS DEEP FLORAL SENTS THROUGHOUT THE MIXTURE DEPICTING THE FUTURE MALE CONSUMER.
- BOTTLE IS MADE FROM SOAP WITH BEES WAX COATING TO KEEP SHAPE AND PROTECTION FROM WATER. SUSTAINABLE AND TURNS INTO SOAP.

#### **STYLE NUMBER: 00117**

MEN'S FRAGRENCE:

MADE WITH ALL ORGANIC AND NATURAL ESSENTIAL OILS MRYTH AND SANDALLWOOD.

+ BOTTLE IS MADE FROM SOAP WITH BEES WAX COATING TO KEEP SHAPE AND PROTECTION FROM WATER. SUSTAINABLE AND TURNS INTO SOAP.