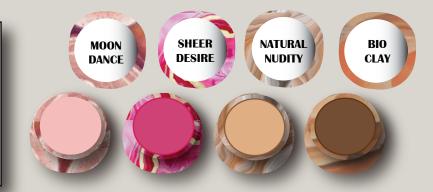

## MEN'S COSMETIC PRODUCTS

#### MEN'S TINTED MOISTURIZER:

• TINTED MOISTURIZER IS LIGHT WEIGHT AND HYDRATING FOR THE SKIN, LEAVING A MAN'S FACE FEELING HYDRATED WHILE EVENING OUT COMPLEXTION THROUGH INFUSED FOUNDATION AND PIGMENTATION.

#### I MEN'S LIP BALM CONTAINS:

- + CBD/SPF
- + ALOE VERA
- + LIGHT COLOR
- + PIGMENTATION

MEN'S SHEER LIP BALM:

SHEER LIP BALM IS MOISTURIZING, YET ADDS SLIGHT YET RICH PIGMENT TO LIPS LEAVING LIPS LOOKING FULLER, HEALTHIER, AND SMOOTH TO THE TOUCH.

#### MEN'S BROW PENCIL:

- + MENS BROW PENCIL IS A GREAT BRIDGE FOR MENS BEAUTY.
- + ONE END IS THE PENCIL, AND ON THE OTHER IS A BROW BRUSH.