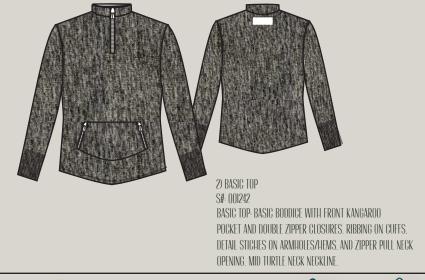

POCKET AND DOUBLE ZIPPER CLOSURES. RIBBING ON CUFFS.

DETAIL STICHES ON ARMHOLES/HEMS, AND ZIPPER PULL NECK

OPENING. MID TURTLE NECK NECKLINE

3)MULTI MEN'S BAG \$#: 001235 DOUBLE FRONT ZIPPER POCKET. EXTENTION BOTTOM. ROLL AWAY HANDLE. COLLAPSING WHEELS. AND BACK CARRIER HANDLES.