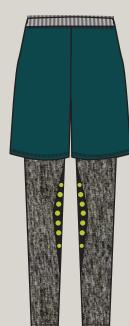

## PRO FORMANCE

MEN'S WELLNESS HOLIDAY

0

9) WORK-OUT PANT S#: 001248 WORK-OUT PANT: HEATING AND COOLING TECH EMBEDDED. MADE WITH KINETIC FIBERS THAT RETAIN BODY MOVEMENTS TO IMPROVE WORK-OUTS.

3)THE STEPHAN SNEAKER S#: 001249 THE STEPHAN SNEAKER: SHOE IS MADE FROM 3D PRINTED SOLES THAT LIGHT ON BOTTOM, TOP OF SNEAKER IS MADE OF ANTI-MICROBIAL FIBERS, WHOLE SNEAKER IS EMBEDDED WITH VIBRATING TECH TO INCREASE CIRCULATION.

## PRO FORMANCE

MEN'S WELLNESS WINTER

9) WORK-OUT PANT
S#: 001244
WORK-OUT PANT: HEATING AND
COOLING TECH EMBEDDED. MADE
WITH KINETIC FIBERS THAT RETAIN
BODY MOVEMENTS TO IMPROVE
WORK-OUTS.

3)THE STEPHAN SNEAKER
S#: 001235
THE STEPHAN SNEAKER: SHOE IS MADE
FROM 3D PRINTED SOLES THAT LIGHT
ON BOTTOM. TOP OF SNEAKER IS MADE
OF ANTI-MICROBIAL FIBERS. WHOLE
SNEAKER IS EMBEDDED WITH VIBRATING
TECH TO INCREASE CIRCULATION.