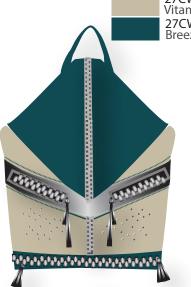

| <b>⊕csi</b>                                                                                                      |
|------------------------------------------------------------------------------------------------------------------|
| Style Name: Maximu                                                                                               |
| Description: Men's multi<br>front zipper pocket, exte<br>collapsing wheels, and b<br>for steel metal inserts for |
|                                                                                                                  |
|                                                                                                                  |

um Jacket

i-functional backpack with double ention bottom, roll away handle, back carrier handles. Loops in back or rolling capabilities

|--|

Style #: 001246 Date Created: November 1st 2019 Sample: Standard

Category: Men's Accessories

Fabric: Faux Leather & Rip Stop Trims / Notions: 2 front zipper pockets, zipper for bottom extention, collapsing wheels, and handle

Sizing: Fits All Finishes:

Anti - Microbial

**Retail Delivery Date:** Sept 15 2021

Season: A/W 2021

Designer: Lauren Silva

Sample Maker: Enrique Solcata

Concept/Design Description: Mens convertable packpack that changes into a rollaway suitcase. Bag has tracking technology embedded into back to prevent theft, and has multiple unzipping components. Two zipper pockets at front are featured, and bottom opens for extention into suitcase.

Date Finalized: December 15th, 2019

Thread Color: Black

SPI: 15

Lining: Black Zipper Teeth: Metal Zipper Pull: Silver Collapsing Wheels: Black

| ⊜csi × fidm                                                                                                       | Style #: 001246  Date Created: | Fabric: Faux Leather & Rip Stop Trims / Notions: | Sizing: Fits All | Season: A/W 2021                      | Concept/Design Description: Mens convertable packpack that changes into a rollaway suitcase. Bag                                                                                                                                                                                                                                                                                                                                                                                                                                                                                                                                                                                                                                                                                                                                                                                                                                                                                                                                                                                                                                                                                                                                                                                                                                                                                                                                                                                                                                                                                                                                                                                                                                                                                                                                                                                                                                                                                                                                                                                                                               |
|-------------------------------------------------------------------------------------------------------------------|--------------------------------|--------------------------------------------------|------------------|---------------------------------------|--------------------------------------------------------------------------------------------------------------------------------------------------------------------------------------------------------------------------------------------------------------------------------------------------------------------------------------------------------------------------------------------------------------------------------------------------------------------------------------------------------------------------------------------------------------------------------------------------------------------------------------------------------------------------------------------------------------------------------------------------------------------------------------------------------------------------------------------------------------------------------------------------------------------------------------------------------------------------------------------------------------------------------------------------------------------------------------------------------------------------------------------------------------------------------------------------------------------------------------------------------------------------------------------------------------------------------------------------------------------------------------------------------------------------------------------------------------------------------------------------------------------------------------------------------------------------------------------------------------------------------------------------------------------------------------------------------------------------------------------------------------------------------------------------------------------------------------------------------------------------------------------------------------------------------------------------------------------------------------------------------------------------------------------------------------------------------------------------------------------------------|
| Style Name: Transformation Bag                                                                                    | November 1st<br>2019           | 2 front zipper pockets,<br>zipper for bottom     | Finishes:        | Retail Delivery Date:<br>Sept 15 2021 | has tracking technology embedded into back to prevent theft, and has multiple unzipping                                                                                                                                                                                                                                                                                                                                                                                                                                                                                                                                                                                                                                                                                                                                                                                                                                                                                                                                                                                                                                                                                                                                                                                                                                                                                                                                                                                                                                                                                                                                                                                                                                                                                                                                                                                                                                                                                                                                                                                                                                        |
| Description: Men's multi-functional backpack with double front zipper pocket, extention bottom, roll away handle, | Sample: Standard               | extention, collapsing wheels, and handle         | Anti - Microbial | Designer: Lauren Silva                | components. Two zipper pockets at front are featured, and bottom opens for extention into suitcase.                                                                                                                                                                                                                                                                                                                                                                                                                                                                                                                                                                                                                                                                                                                                                                                                                                                                                                                                                                                                                                                                                                                                                                                                                                                                                                                                                                                                                                                                                                                                                                                                                                                                                                                                                                                                                                                                                                                                                                                                                            |
| collapsing wheels, and back carrier handles. Loops in back or steel metal inserts for rolling capabilities        | Category: Men's Acc            | essories                                         |                  | Sample Maker: Enrique Solcata         | Date Finalized: December 15th, 2019 SPI: 15                                                                                                                                                                                                                                                                                                                                                                                                                                                                                                                                                                                                                                                                                                                                                                                                                                                                                                                                                                                                                                                                                                                                                                                                                                                                                                                                                                                                                                                                                                                                                                                                                                                                                                                                                                                                                                                                                                                                                                                                                                                                                    |
| 10 Inch  37 1/4 Inch  3/4th                                                                                       |                                | 111                                              |                  | Top Stitch                            | 1/16 Top Stitch 1/16 Top Stitch 1/16 Top Stitch 1/16 Top Stitch 1/17 Top Stitc |