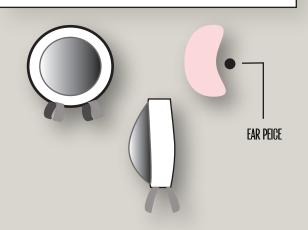

#### WEATABLE CAMERA:

- CAMERA THAT CLIPS TO SHIRT THAT HELPS TO OBSERVE WOMEN'S BODY LANGUAGE AND TELLS MEN WITH SOCIAL QUE DISABILITIES IF SHE IS INTERESTED OR NOT.
- + EAR PIECE INSERTED FOR COMMUNICATION

#### **STYLE NUMBER: 00130**

- + SCANS INDIVIDUALS BODY LANGUAGE.
- + HELPS PEOPLE WITH DISABILITIES.
- + EAR PIECE TRANSMITS COMMUNICATION FROM CAMERA TO EAR.
- + BUTTON ACTIVATION TECHNOLOGY.
- + BLUE LIGHT TECHNOLOGY.
- COMMINCATES TO WEARER WHEN THEY HAVE BEEN STARING AT A SCREEN FOR TOO LONG.