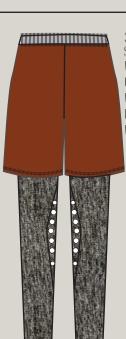

## PRO FORMANCE

MEN'S WELLNESS HOLIDAY

0

9) WORK-OUT PANT S#: 001248 WORK-OUT PANT: HEATING AND COOLING TECH EMBEDDED. MADE WITH KINETIC FIBERS THAT RETAIN BODY MOVEMENTS TO IMPROVE WORK-OUTS.

3)THE STEPHAN SNEAKER S#: 001249 THE STEPHAN SNEAKER: SHOE IS MADE FROM 3D PRINTED SOLES THAT LIGHT ON BOTTOM, TOP OF SNEAKER IS MADE OF ANTI-MICROBIAL FIBERS, WHOLE SNEAKER IS EMBEDDED WITH VIBRATING TECH TO INCREASE CIRCULATION.

OPENING. MID TURTLE NECK NECKLINE.