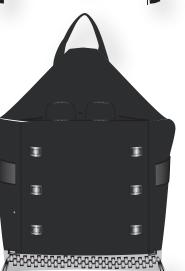

| <b>⊕csi</b>                                                                                                      |
|------------------------------------------------------------------------------------------------------------------|
| Style Name: Maximu                                                                                               |
| Description: Men's multi<br>front zipper pocket, exte<br>collapsing wheels, and b<br>for steel metal inserts for |
|                                                                                                                  |
|                                                                                                                  |

um Jacket

i-functional backpack with double ention bottom, roll away handle, back carrier handles. Loops in back or rolling capabilities

|--|

Style #: 001246 Date Created: November 1st 2019 Sample: Standard

Category: Men's Accessories

Fabric: Faux Leather & Rip Stop Trims / Notions: 2 front zipper pockets, zipper for bottom extention, collapsing wheels, and handle

Sizing: Fits All Finishes:

Anti - Microbial

**Retail Delivery Date:** Sept 15 2021

Season: A/W 2021

Designer: Lauren Silva

Sample Maker: Enrique Solcata

Concept/Design Description: Mens convertable packpack that changes into a rollaway suitcase. Bag has tracking technology embedded into back to prevent theft, and has multiple unzipping components. Two zipper pockets at front are featured, and bottom opens for extention into suitcase.

Date Finalized: December 15th, 2019

Thread Color: Black

SPI: 15

Lining: Black Zipper Teeth: Metal Zipper Pull: Silver Collapsing Wheels: Black

| ⊜csi × fidm                                                                                                       | Style #: 001246  Date Created: | Fabric: Faux Leather & Rip Stop Trims / Notions: | Sizing: Fits All | Season: A/W 2021                      | Concept/Design Description: Mens convertable packpack that changes into a rollaway suitcase. Bag                                                                                                                                                                                                                                                                                                                                                                                                                                                                                                                                                                                                                                                                                                                                                                                                                                                                                                                                                                                                                                                                                                                                                                                                                                                                                                                                                                                                                                                                                                                                                                                                                                                                                                                                                                                                                                                                                                                                                                                                                               |
|-------------------------------------------------------------------------------------------------------------------|--------------------------------|--------------------------------------------------|------------------|---------------------------------------|--------------------------------------------------------------------------------------------------------------------------------------------------------------------------------------------------------------------------------------------------------------------------------------------------------------------------------------------------------------------------------------------------------------------------------------------------------------------------------------------------------------------------------------------------------------------------------------------------------------------------------------------------------------------------------------------------------------------------------------------------------------------------------------------------------------------------------------------------------------------------------------------------------------------------------------------------------------------------------------------------------------------------------------------------------------------------------------------------------------------------------------------------------------------------------------------------------------------------------------------------------------------------------------------------------------------------------------------------------------------------------------------------------------------------------------------------------------------------------------------------------------------------------------------------------------------------------------------------------------------------------------------------------------------------------------------------------------------------------------------------------------------------------------------------------------------------------------------------------------------------------------------------------------------------------------------------------------------------------------------------------------------------------------------------------------------------------------------------------------------------------|
| Style Name: Transformation Bag                                                                                    | November 1st<br>2019           | 2 front zipper pockets,<br>zipper for bottom     | Finishes:        | Retail Delivery Date:<br>Sept 15 2021 | has tracking technology embedded into back to prevent theft, and has multiple unzipping                                                                                                                                                                                                                                                                                                                                                                                                                                                                                                                                                                                                                                                                                                                                                                                                                                                                                                                                                                                                                                                                                                                                                                                                                                                                                                                                                                                                                                                                                                                                                                                                                                                                                                                                                                                                                                                                                                                                                                                                                                        |
| Description: Men's multi-functional backpack with double front zipper pocket, extention bottom, roll away handle, | Sample: Standard               | extention, collapsing wheels, and handle         | Anti - Microbial | Designer: Lauren Silva                | components. Two zipper pockets at front are featured, and bottom opens for extention into suitcase.                                                                                                                                                                                                                                                                                                                                                                                                                                                                                                                                                                                                                                                                                                                                                                                                                                                                                                                                                                                                                                                                                                                                                                                                                                                                                                                                                                                                                                                                                                                                                                                                                                                                                                                                                                                                                                                                                                                                                                                                                            |
| collapsing wheels, and back carrier handles. Loops in back or steel metal inserts for rolling capabilities        | Category: Men's Acc            | essories                                         |                  | Sample Maker: Enrique Solcata         | Date Finalized: December 15th, 2019 SPI: 15                                                                                                                                                                                                                                                                                                                                                                                                                                                                                                                                                                                                                                                                                                                                                                                                                                                                                                                                                                                                                                                                                                                                                                                                                                                                                                                                                                                                                                                                                                                                                                                                                                                                                                                                                                                                                                                                                                                                                                                                                                                                                    |
| 10 Inch  37 1/4 Inch  3/4th                                                                                       |                                | 111                                              |                  | Top Stitch                            | 1/16 Top Stitch 1/16 Top Stitch 1/16 Top Stitch 1/16 Top Stitch 1/17 Top Stitc |