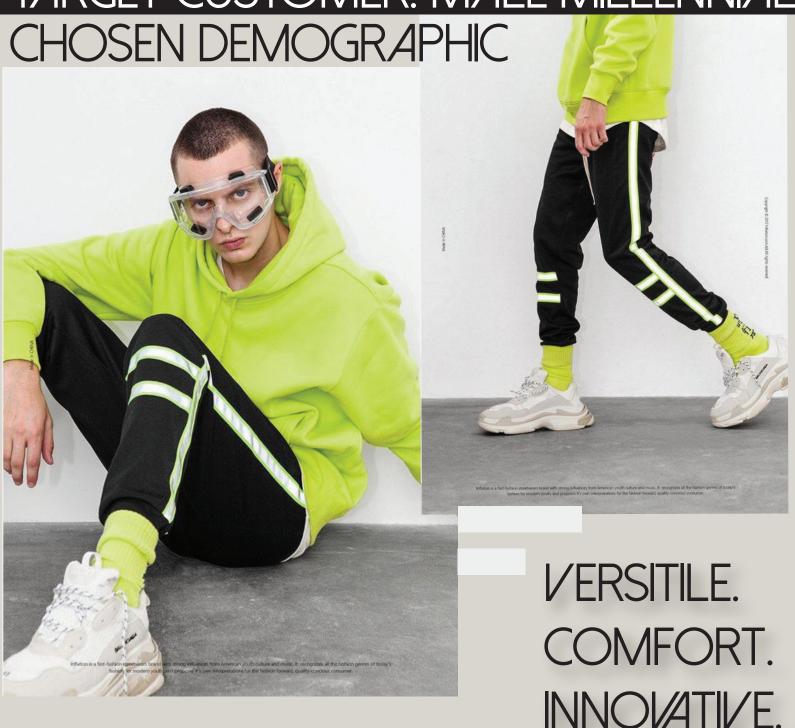

TARGET CUSTOMER: MALE MILLENNIALS

AGE: 25 - 40

MILLENNIALS |

CONSUMERS ARE INSPIRED BY INNOVATIVE TRENDS YET PRIMARILY FOCUS ON COMFORT AND FIT WITIHIN THE WELLNESS AND ACTIVE CATEGORIES. KEY DESIGN COMPONENTS ARE: SUSTAINABILITY, PERFORMANCE FABRICATIONS, WEARABLE TECHNOLOGY, CUTTING-EDGE FINISHINGS, AND STYLISTIC NUANCES THAT PROVIDE VERSATILITY FROM ACTIVE LIFESTYLES TO EVERYDAY LIFE. THE TRICK IS BEING ABLE TO DESIGN WITH A FASHION CENTRIC MIND, YET PROVIDE VERSATILITY AND COMFORT TO THE CONSUMER: THEY NEED TO BE ABLE TO WHERE IT ANYWHERE, DESIGNER LAUREN SILVA SAYS. THESE CONSUMERS ARE COMPLEX YET SIMPLISTIC. STYLE IS PROJECTED TO BECOME MORE MINIMALIST BY MEANS OF CONSUMPTION. BUT IT'S THE INNOVATIONS THAT PROVIDE THE CHALLENGES FOR DESIGNERS TO MEET CONSUMER DEMAND IN ORDER TO CREATE A BETTER FUTURE. AS DESIGNERS. WE HAVE THE CAPACITY TO EFFECT THE WORLD, AND THAT'S EXCITING TO ME."