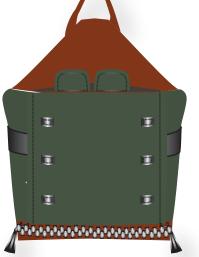

| <b>⊕csi</b>                                                                                                      |
|------------------------------------------------------------------------------------------------------------------|
| Style Name: Maximu                                                                                               |
| Description: Men's multi<br>front zipper pocket, exte<br>collapsing wheels, and b<br>for steel metal inserts for |
|                                                                                                                  |
|                                                                                                                  |

um Jacket

i-functional backpack with double ention bottom, roll away handle, back carrier handles. Loops in back or rolling capabilities

|--|

Style #: 001246 Date Created: November 1st 2019 Sample: Standard

Category: Men's Accessories

Fabric: Faux Leather & Rip Stop Trims / Notions: 2 front zipper pockets, zipper for bottom extention, collapsing wheels, and handle

Sizing: Fits All Finishes:

Anti - Microbial

**Retail Delivery Date:** Sept 15 2021

Season: A/W 2021

Designer: Lauren Silva

Sample Maker: Enrique Solcata

Concept/Design Description: Mens convertable packpack that changes into a rollaway suitcase. Bag has tracking technology embedded into back to prevent theft, and has multiple unzipping components. Two zipper pockets at front are featured, and bottom opens for extention into suitcase.

Date Finalized: December 15th, 2019

Thread Color: Black

SPI: 15

Lining: Black Zipper Teeth: Metal Zipper Pull: Silver Collapsing Wheels: Black

| ⊜csi × fidm                                                                                                       | Style #: 001246  Date Created: | Fabric: Faux Leather & Rip Stop Trims / Notions: | Sizing: Fits All | Season: A/W 2021                      | Concept/Design Description: Mens convertable packpack that changes into a rollaway suitcase. Bag                                                                                                                                                                                                                                                                                                                                                                                                                                                                                                                                                                                                                                                                                                                                                                                                                                                                                                                                                                                                                                                                                                                                                                                                                                                                                                                                                                                                                                                                                                                                                                                                                                                                                                                                                                                                                                                                                                                                                                                                                               |
|-------------------------------------------------------------------------------------------------------------------|--------------------------------|--------------------------------------------------|------------------|---------------------------------------|--------------------------------------------------------------------------------------------------------------------------------------------------------------------------------------------------------------------------------------------------------------------------------------------------------------------------------------------------------------------------------------------------------------------------------------------------------------------------------------------------------------------------------------------------------------------------------------------------------------------------------------------------------------------------------------------------------------------------------------------------------------------------------------------------------------------------------------------------------------------------------------------------------------------------------------------------------------------------------------------------------------------------------------------------------------------------------------------------------------------------------------------------------------------------------------------------------------------------------------------------------------------------------------------------------------------------------------------------------------------------------------------------------------------------------------------------------------------------------------------------------------------------------------------------------------------------------------------------------------------------------------------------------------------------------------------------------------------------------------------------------------------------------------------------------------------------------------------------------------------------------------------------------------------------------------------------------------------------------------------------------------------------------------------------------------------------------------------------------------------------------|
| Style Name: Transformation Bag                                                                                    | November 1st<br>2019           | 2 front zipper pockets,<br>zipper for bottom     | Finishes:        | Retail Delivery Date:<br>Sept 15 2021 | has tracking technology embedded into back to prevent theft, and has multiple unzipping                                                                                                                                                                                                                                                                                                                                                                                                                                                                                                                                                                                                                                                                                                                                                                                                                                                                                                                                                                                                                                                                                                                                                                                                                                                                                                                                                                                                                                                                                                                                                                                                                                                                                                                                                                                                                                                                                                                                                                                                                                        |
| Description: Men's multi-functional backpack with double front zipper pocket, extention bottom, roll away handle, | Sample: Standard               | extention, collapsing wheels, and handle         | Anti - Microbial | Designer: Lauren Silva                | components. Two zipper pockets at front are featured, and bottom opens for extention into suitcase.                                                                                                                                                                                                                                                                                                                                                                                                                                                                                                                                                                                                                                                                                                                                                                                                                                                                                                                                                                                                                                                                                                                                                                                                                                                                                                                                                                                                                                                                                                                                                                                                                                                                                                                                                                                                                                                                                                                                                                                                                            |
| collapsing wheels, and back carrier handles. Loops in back or steel metal inserts for rolling capabilities        | Category: Men's Acc            | essories                                         |                  | Sample Maker: Enrique Solcata         | Date Finalized: December 15th, 2019 SPI: 15                                                                                                                                                                                                                                                                                                                                                                                                                                                                                                                                                                                                                                                                                                                                                                                                                                                                                                                                                                                                                                                                                                                                                                                                                                                                                                                                                                                                                                                                                                                                                                                                                                                                                                                                                                                                                                                                                                                                                                                                                                                                                    |
| 10 Inch  37 1/4 Inch  3/4th                                                                                       |                                | 111                                              |                  | Top Stitch                            | 1/16 Top Stitch 1/16 Top Stitch 1/16 Top Stitch 1/16 Top Stitch 1/17 Top Stitc |