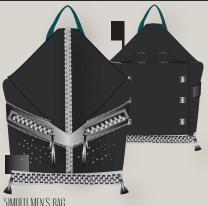

| <b>⊕csi</b>                                                                                                      |
|------------------------------------------------------------------------------------------------------------------|
| Style Name: Maximu                                                                                               |
| Description: Men's multi<br>front zipper pocket, exte<br>collapsing wheels, and b<br>for steel metal inserts for |
|                                                                                                                  |
|                                                                                                                  |

um Jacket

i-functional backpack with double ention bottom, roll away handle, back carrier handles. Loops in back or rolling capabilities

|--|

Style #: 001246 Date Created: November 1st 2019 Sample: Standard

Category: Men's Accessories

Fabric: Faux Leather & Rip Stop Trims / Notions: 2 front zipper pockets, zipper for bottom extention, collapsing wheels, and handle

Sizing: Fits All Finishes:

Anti - Microbial

**Retail Delivery Date:** Sept 15 2021

Season: A/W 2021

Designer: Lauren Silva

Sample Maker: Enrique Solcata

Concept/Design Description: Mens convertable packpack that changes into a rollaway suitcase. Bag has tracking technology embedded into back to prevent theft, and has multiple unzipping components. Two zipper pockets at front are featured, and bottom opens for extention into suitcase.

Date Finalized: December 15th, 2019

Thread Color: Black

SPI: 15

Lining: Black Zipper Teeth: Metal Zipper Pull: Silver Collapsing Wheels: Black

| ⊜csi × fidm                                                                                                       | Style #: 001246  Date Created: | Fabric: Faux Leather & Rip Stop Trims / Notions: | Sizing: Fits All | Season: A/W 2021                      | Concept/Design Description: Mens convertable packpack that changes into a rollaway suitcase. Bag                                                                                                                                                                                                                                                                                                                                                                                                                                                                                                                                                                                                                                                                                                                                                                                                                                                                                                                                                                                                                                                                                                                                                                                                                                                                                                                                                                                                                                                                                                                                                                                                                                                                                                                                                                                                                                                                                                                                                                                                                               |
|-------------------------------------------------------------------------------------------------------------------|--------------------------------|--------------------------------------------------|------------------|---------------------------------------|--------------------------------------------------------------------------------------------------------------------------------------------------------------------------------------------------------------------------------------------------------------------------------------------------------------------------------------------------------------------------------------------------------------------------------------------------------------------------------------------------------------------------------------------------------------------------------------------------------------------------------------------------------------------------------------------------------------------------------------------------------------------------------------------------------------------------------------------------------------------------------------------------------------------------------------------------------------------------------------------------------------------------------------------------------------------------------------------------------------------------------------------------------------------------------------------------------------------------------------------------------------------------------------------------------------------------------------------------------------------------------------------------------------------------------------------------------------------------------------------------------------------------------------------------------------------------------------------------------------------------------------------------------------------------------------------------------------------------------------------------------------------------------------------------------------------------------------------------------------------------------------------------------------------------------------------------------------------------------------------------------------------------------------------------------------------------------------------------------------------------------|
| Style Name: Transformation Bag                                                                                    | November 1st<br>2019           | 2 front zipper pockets,<br>zipper for bottom     | Finishes:        | Retail Delivery Date:<br>Sept 15 2021 | has tracking technology embedded into back to prevent theft, and has multiple unzipping                                                                                                                                                                                                                                                                                                                                                                                                                                                                                                                                                                                                                                                                                                                                                                                                                                                                                                                                                                                                                                                                                                                                                                                                                                                                                                                                                                                                                                                                                                                                                                                                                                                                                                                                                                                                                                                                                                                                                                                                                                        |
| Description: Men's multi-functional backpack with double front zipper pocket, extention bottom, roll away handle, | Sample: Standard               | extention, collapsing wheels, and handle         | Anti - Microbial | Designer: Lauren Silva                | components. Two zipper pockets at front are featured, and bottom opens for extention into suitcase.                                                                                                                                                                                                                                                                                                                                                                                                                                                                                                                                                                                                                                                                                                                                                                                                                                                                                                                                                                                                                                                                                                                                                                                                                                                                                                                                                                                                                                                                                                                                                                                                                                                                                                                                                                                                                                                                                                                                                                                                                            |
| collapsing wheels, and back carrier handles. Loops in back or steel metal inserts for rolling capabilities        | Category: Men's Acc            | essories                                         |                  | Sample Maker: Enrique Solcata         | Date Finalized: December 15th, 2019 SPI: 15                                                                                                                                                                                                                                                                                                                                                                                                                                                                                                                                                                                                                                                                                                                                                                                                                                                                                                                                                                                                                                                                                                                                                                                                                                                                                                                                                                                                                                                                                                                                                                                                                                                                                                                                                                                                                                                                                                                                                                                                                                                                                    |
| 10 Inch  37 1/4 Inch  3/4th                                                                                       |                                | 111                                              |                  | Top Stitch                            | 1/16 Top Stitch 1/16 Top Stitch 1/16 Top Stitch 1/16 Top Stitch 1/17 Top Stitc |