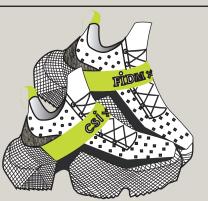

| <b>IDM</b> | Style #: 001245 |
|------------|-----------------|
|            | Date Created:   |

| 3tyle #. 001243 |
|-----------------|
| Date Created:   |
| November 1st    |
| 2019            |

Category: Men's Shoes

Sample: Standard

Soles, and Anti Mircrobial Trims / Notions: Shoe laces and 3D Printed Strap Across

Top of Shoe

Sizing: 12

Finishes:

Anti - Microbial

Season: A/W 2021 Retail Delivery Date: Sept 15 2021

Designer: Lauren Silva

Sample Maker: Enrique Solcata

Concept/Design Description: Shoe is designed with a mesh fabric that has antimicrobial finishing. The 3D printing inside the sole lights up, as well as the shoe having vibration technology embedded within the shoe. Shoe is intended to be worn for athlesuire or for active lifestyle living.

Date Finalized: December 15th, 2019

Lace Colors: - Black -White - Neon Green

Lime Green

Black Charcoal

Seaweed Green Light Up // Non Color Dye

Terra Cotta

White -

| Style Name: The Consistant Sneaker  Description: Men's multi-functional back pack with double front zipper pocket, extention bottom, roll away handle, | Style #: 001245  Date Created: November 1st 2019  Sample: Standard | Fabric: Mesh, 3D Printed<br>Soles, and Anti Mircrobial<br>Insole  Trims / Notions: Shoe laces and 3D Printed Strap Across Top of Shoe | Sizing: 12  Finishes: Anti - Microbial | Season: A/W 2021  Retail Delivery Date: Sept 15 2021  Designer: Lauren Silva | Concept/Design Description: Shoe is designed with a mesh fabric that has antimicrobial finishing. The 3D printing inside the sole lights up, as well as the shoe having vibration technology embedded within the shoe. Shoe is intended to be worn for athlesuire or for active lifestyle living. |
|--------------------------------------------------------------------------------------------------------------------------------------------------------|--------------------------------------------------------------------|---------------------------------------------------------------------------------------------------------------------------------------|----------------------------------------|------------------------------------------------------------------------------|---------------------------------------------------------------------------------------------------------------------------------------------------------------------------------------------------------------------------------------------------------------------------------------------------|
| collapsing wheels, and back carrier handles. Loops in back for steel metal inserts for rolling capabilities                                            | Category: Men's Sh                                                 | oes                                                                                                                                   |                                        | Sample Maker: Enrique Solcata                                                | Date Finalized: December 15th, 2019                                                                                                                                                                                                                                                               |
|                                                                                                                                                        |                                                                    | 1 Inch                                                                                                                                | elets: cm yelets Top Stich  Adhesive   | Bottom                                                                       | Thread Color: Black  SPI: 20  Insole                                                                                                                                                                                                                                                              |