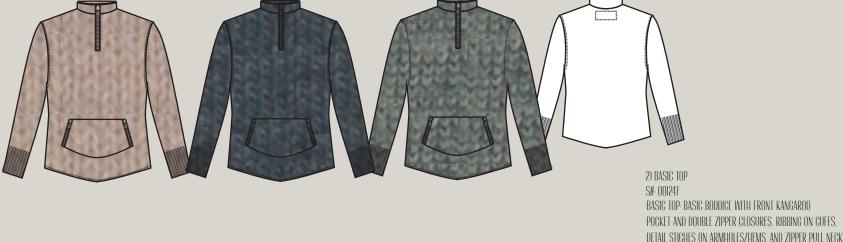

POCKET AND DOUBLE ZIPPER CLOSURES. RIBBING ON CUFFS.

DETAIL STICHES ON ARMHOLES/HEMS, AND ZIPPER PULL NECK

OPENING. MID TURTLE NECK NECKLINE

3)MULTI MEN'S BAG \$#: 001235 DOUBLE FRONT ZIPPER POCKET. EXTENTION BOTTOM. ROLL AWAY HANDLE. COLLAPSING WHEELS. AND BACK CARRIER HANDLES.