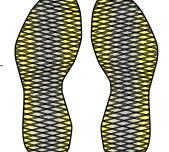

Sample Maker: Enrique Solcata

Concept/Design Description: Shoe is designed with a mesh fabric that has antimicrobial finishing. The 3D printing inside the sole lights up, as well as the shoe having vibration technology embedded within the shoe. Shoe is intended to be worn for athlesuire or for active lifestyle living.