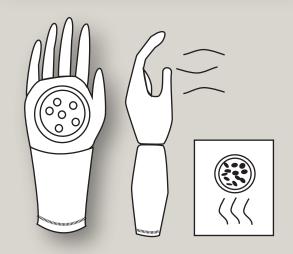

#### MEN'S UNDER WATER PROPULSION GLOVE:

- + DESIGNED TO MAKE SOMEONE PROPELL THEMSELVES THROUGH THE WATER.
- + MINI VENTS THAT CYCLE WATER THROUGH, PROPELLING INDIVIDUALS FORWARD THROUGH THE WATER.